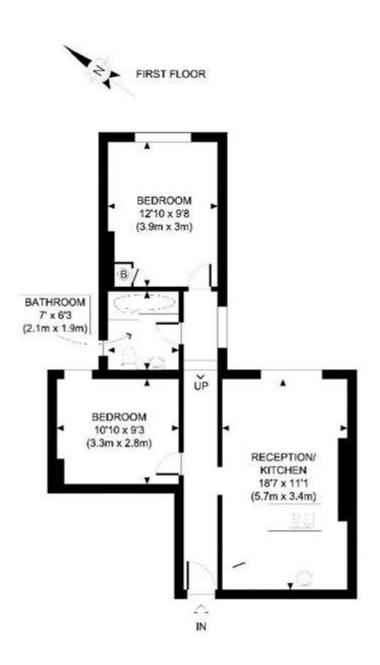

Whilst every effort is made to ensure the accuracy of these details, it should be noted that the measurements are approximate only. Floorplans are for representation purposes only and prepared according to the RICS Code of Measuring Practice by our floorplan provider. Therefore, the layout of doors, windows and rooms are approximate and should be regarded as such by any prospective tenant.

## APPROX. GROSS INTERNAL FLOOR AREA 577 SQ FT / 54 SQM

Floor plan measurements are approximate and are for illustrative purposes only. While we do not doubt the floor plan accuracy and completeness, you or your advisors should conduct a careful, independent investigation of the property in respect of monetary valuation