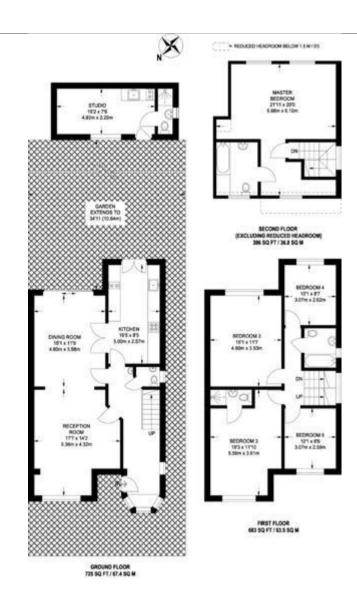

## **Tenure**

APPROXIMATE GROSS INTERNAL AREA 1905 SQ FT | 1907 SQ M STUDIO = 146 SQ FT | 13.6 SQ M TOTAL = 1905 SQ FT | 191.3 SQ M

|                     |                 |           |   | Current | Potential |
|---------------------|-----------------|-----------|---|---------|-----------|
| Very energy efficie | nt - lower runn | ing costs |   |         |           |
| (92-100) <b>A</b>   |                 |           |   |         |           |
| (81-91)             | 3               |           |   |         |           |
| (69-80)             | C               |           |   |         | 80        |
| (55-68)             | D               | )         |   | 63      |           |
| (39-54)             |                 |           |   |         |           |
| (21-38)             |                 | F         |   |         |           |
| 44 000              |                 |           | 6 |         |           |