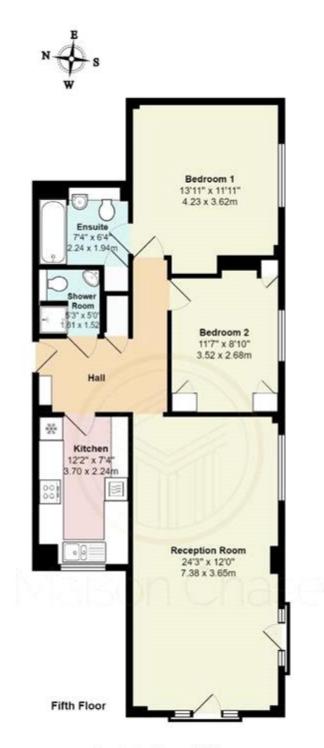

Council Tax Band: G

The energy efficiency rating is a measure of the overall efficiency of a home. The higher the rating the more energy efficient the home is and the lower the fuel bills will be.

Whilst every effort is made to ensure the accuracy of these details, it should be noted that the measurements are approximate only. Floorplans are for representation purposes only and prepared according to the RICS Code of Measuring Practice by our floorplan provider. Therefore, the layout of doors, windows and rooms are approximate and should be regarded as such by any prospective tenant.

Carrington House W1J Total Area: 841 ft2 ... 78.1 m2 All measurements are approximate and for display purposes only

Viewing by appointment only Maison Chase - Maison Chase

41A Mill Lane, West Hampstead, London NW6 1NB Tel: 020 3951 7464