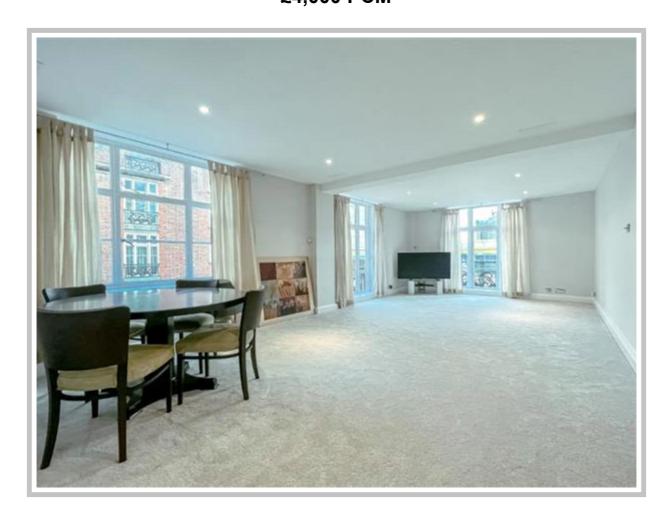

## HERTFORD STREET, MAYFAIR, LONDON W1J

Stylish and spacious two-bedroom, two-bathroom apartment in a prestigious portered building with lift access, ideally located in the heart of Mayfair. Recently refurbished with new flooring and fresh décor, featuring a bright reception room and separate kitchen. Just moments from Hyde Park.

An elegant and generously proportioned two-bedroom, two-bathroom apartment set within a prestigious 24-hour portered building with lift access, ideally positioned in the heart of Mayfair.

This beautifully presented residence boasts a bright and spacious reception room, a separate fully fitted kitchen, and has been recently enhanced with brand-new flooring and fresh paint throughout—offering a stylish and contemporary living environment.

- BEAUTIFULLY PRESENTED TWO BEDROOM APARTMENT
- NEWLY PAINTED WITH TIMELESS COLOUR
- 24-HOUR PORTER SERVICE
- NEWLY FITTED PLUSH CARPET THROUGHOUT
- ENVIABLE LOCATION IN MAYFAIR
- SPACIOUS AND BRIGHT LIVING ROOM