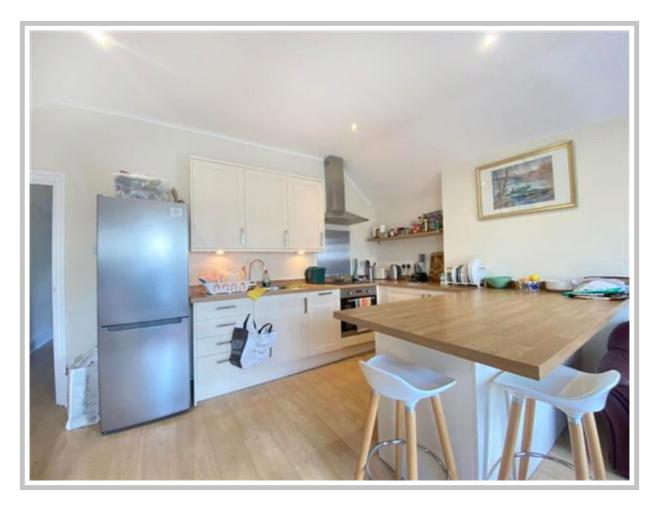

## FORTUNE GREEN ROAD, WEST HAMPSTEAD NW6

Situated within a fabulous period conversion in West Hampstead this generously proportioned two double bedroom-two bathroom (1 en-suite) flat, boasts charming feel, good-sized bedrooms with built in wardrobes and an impressive view to green space of Fortune Gre

Situated within a fabulous period conversion in West Hampstead this generously proportioned two double bedroom-two bathroom (1 en-suite) flat, boasts charming feel, good-sized bedrooms with built in wardrobes and an impressive view to green space of Fortune Green Park.

Further benefits include having washing machine and separate dryer as well as short walk to Hampstead Heath Park.

Located within short walk to West Hampstead 3 stations (Jubilee Underground, Overground and Thameslink), 2 minutes walk to 24 GYM, Tesco Express, Little Waitrose, coffee shops, bars and all other amenities.