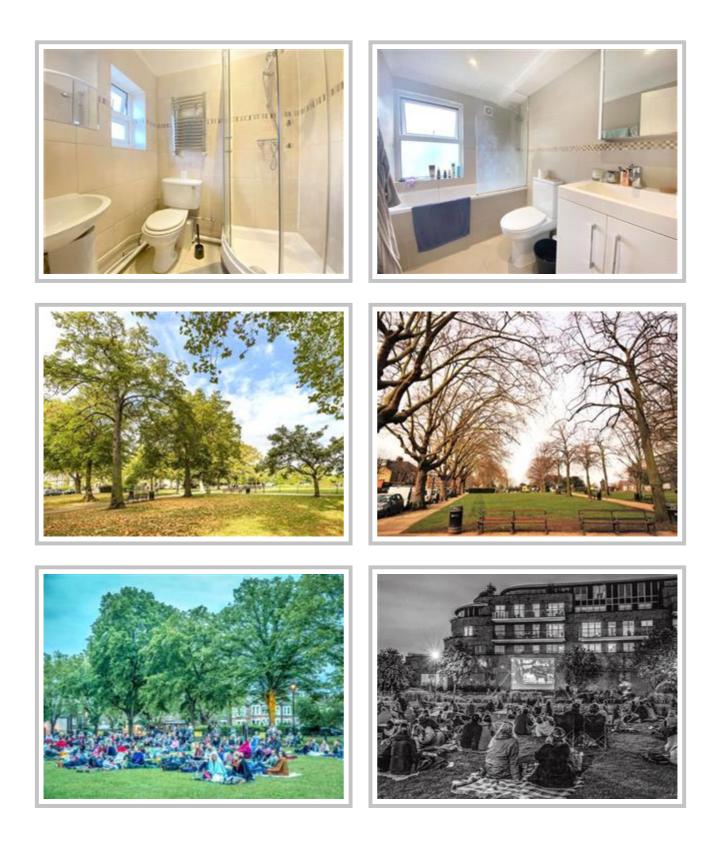

Further benefits include having washing machine and separate dryer as well as short walk to Hampstead Heath Park.

Located within short walk to West Hampstead 3 stations (Jubilee Underground, Overground and Thameslink), 2 minutes walk to 24 GYM, Tesco Express, Little Waitrose, coffee shops, bars and all other amenities.