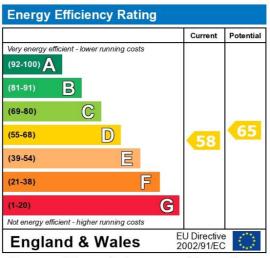

Council Tax Band: C

The energy efficiency rating is a measure of the overall efficiency of a home. The higher the rating the more energy efficient the home is and the lower the fuel bills will be.

Whilst every effort is made to ensure the accuracy of these details, it should be noted that the measurements are approximate only. Floorplans are for representation purposes only and prepared according to the RICS Code of Measuring Practice by our floorplan provider. Therefore, the layout of doors, windows and rooms are approximate and should be regarded as such by any prospective tenant.