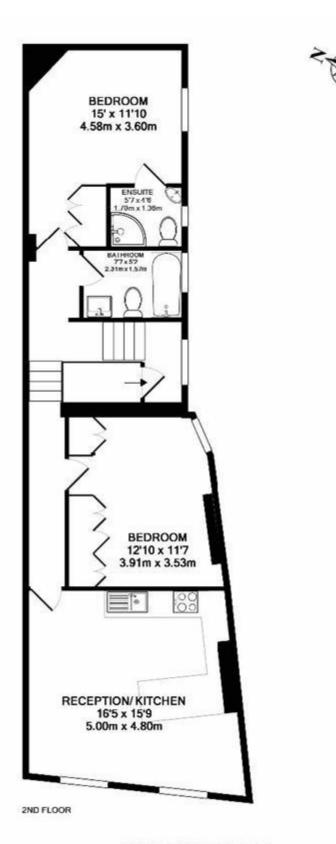

Council Tax Band: C

The energy efficiency rating is a measure of the overall efficiency of a home. The higher the rating the more energy efficient the home is and the lower the fuel bills will be.

Whilst every effort is made to ensure the accuracy of these details, it should be noted that the measurements are approximate only. Floorplans are for representation purposes only and prepared according to the RICS Code of Measuring Practice by our floorplan provider. Therefore, the layout of doors, windows and rooms are approximate and should be regarded as such by any prospective tenant.

FORTUNE GREEN ROAD NW6 TOTAL APPROX. FLOOR AREA 756 SQ.FT. (70.2 SQ.M.) Measurements are approximate. Not to scale. Illustrative purposes only

Viewing by appointment only Maison Chase - Maison Chase 41A Mill Lane, West Hampstead, London NW6 1NB Tel: 020 3951 7464 Email: <u>home@maisonchase.co.uk</u> Website: <u>www.maisonchase.co.uk</u>