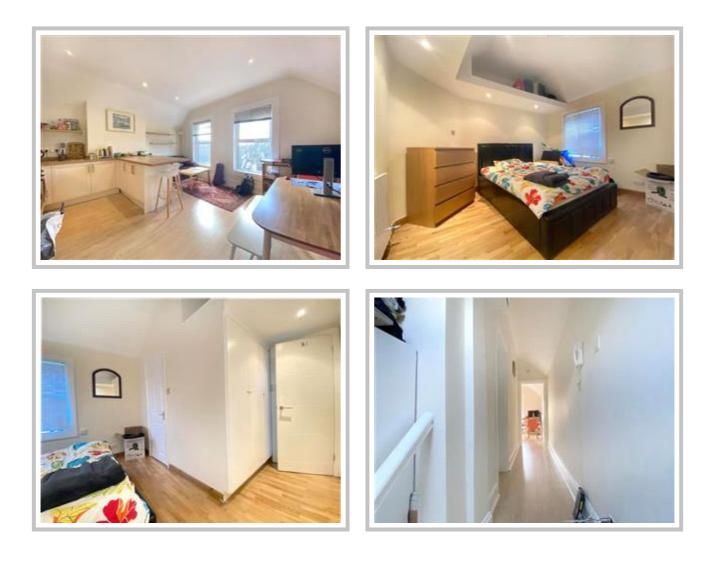

## FORTUNE GREEN ROAD, WEST HAMPSTEAD NW6

Situated within a fabulous period conversion in West Hampstead this generously proportioned two double bedroom-two bathroom (1 en-suite) flat, boasts charming feel, good-sized bedrooms with built in wardrobes and an impressive view to green space of Fortune Gre

Situated within a fabulous period conversion in West Hampstead this generously proportioned two double bedroom-two bathroom (1 en-suite) flat, boasts charming feel, good-sized bedrooms with built in wardrobes and an impressive view to green space of Fortune Green Park.

Further benefits include having washing machine and separate dryer as well as short walk to Hampstead Heath Park.

Located within short walk to West Hampstead 3 stations (Jubilee Underground, Overground and Thameslink), 2 minutes walk to 24 GYM, Tesco Express, Little Waitrose, coffee shops, bars and all other amenities.