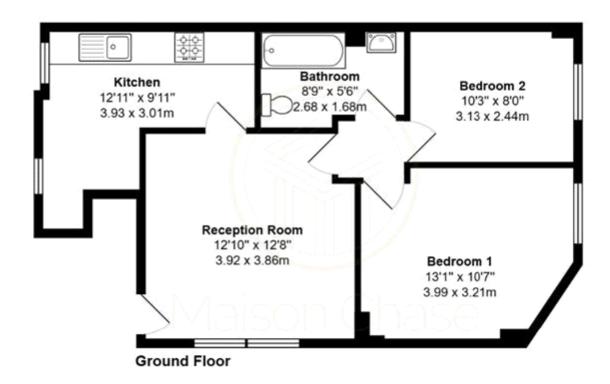

## **Charlton Road NW10**

Total Area: 573 ft² ... 53.2 m²
All measurements are approximate and for display purposes only

Viewing by appointment only Maison Chase - Maison Chase

41A Mill Lane, West Hampstead, London NW6 1NB