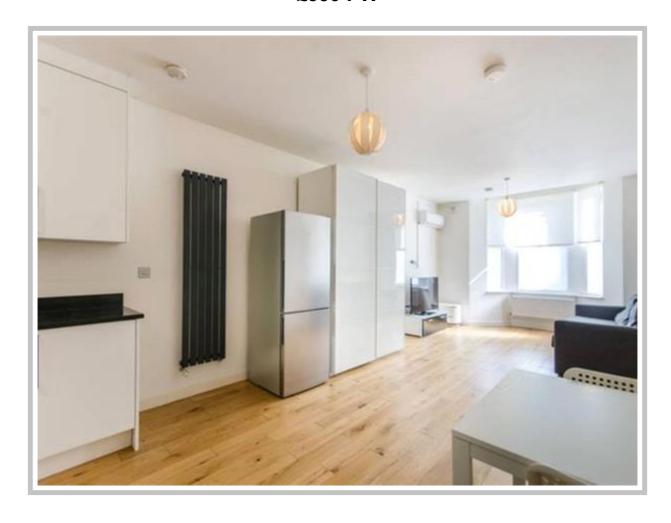

#### CHAPLIN ROAD, WILLESDEN GREEN, LONDON NW2

A fantastic studio flat offering spacious and comfortable accommodation, bay fronted reception room and a well-fitted granite kitchen with space to dine.

- BRIGHT & SPACIOUS STUDIO FLAT
- FEATURES MODERN KITCHEN WITH INTEGRATED APPLIANCES
- SEPARATE STORAGE ROOM IN THE HALLWAY

- BIKE ROOM
- PLENTY OF WARDROBE SPACE
- QUIET LOCATION WITHIN SHORT WALK TO TRANSPORT AND SHOPPING

A fantastic studio flat offering spacious and comfortable accommodation, bay fronted reception room and a well-fitted granite kitchen with space to dine.

Offering separate storage room, bike storage and within close proximity to the shops and transport.

Council Tax Band: C

The energy efficiency rating is a measure of the overall efficiency of a home. The higher the rating the more energy efficient the home is and the lower the fuel bills will be.