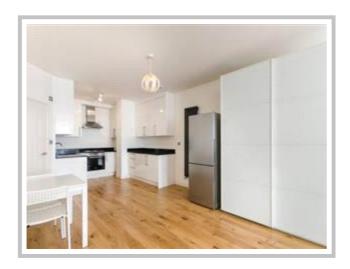

#### CHAPLIN ROAD, WILLESDEN GREEN, LONDON NW2

A fantastic studio flat offering spacious and comfortable accommodation, bay fronted reception room and a well-fitted granite kitchen with space to dine.

- BRIGHT & SPACIOUS STUDIO FLAT
- FEATURES MODERN KITCHEN WITH INTEGRATED APPLIANCES
- SEPARATE STORAGE ROOM IN THE HALLWAY

- BIKE ROOM
- PLENTY OF WARDROBE SPACE
- QUIET LOCATION WITHIN SHORT WALK TO TRANSPORT AND SHOPPING

A fantastic studio flat offering spacious and comfortable accommodation, bay fronted reception room and a well-fitted granite kitchen with space to dine.