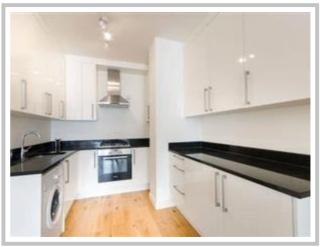

#### CHAPLIN ROAD, WILLESDEN GREEN, LONDON NW2

A fantastic studio flat offering spacious and comfortable accommodation, bay fronted reception room and a well-fitted granite kitchen with space to dine.

- BRIGHT & SPACIOUS STUDIO FLAT
- FEATURES MODERN KITCHEN WITH INTEGRATED APPLIANCES
- SEPARATE STORAGE ROOM IN THE HALLWAY

- BIKE ROOM
- PLENTY OF WARDROBE SPACE
- QUIET LOCATION WITHIN SHORT WALK TO TRANSPORT AND SHOPPING

A fantastic studio flat offering spacious and comfortable accommodation, bay fronted reception room and a well-fitted granite kitchen with space to dine.