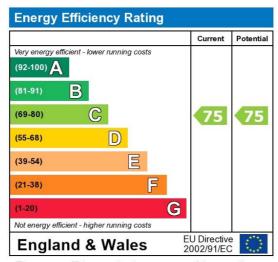

Offering separate storage room, bike storage and within close proximity to the shops and transport.

Council Tax Band: C

The energy efficiency rating is a measure of the overall efficiency of a home. The higher the rating the more energy efficient the home is and the lower the fuel bills will be.