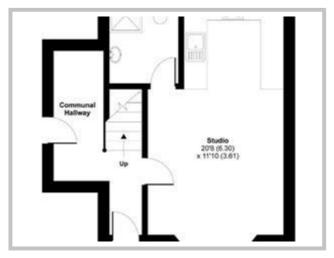

### Chaplin Road, London, NW2

#### APPROX. GROSS INTERNAL FLOOR AREA 398 SQ FT 37 SQ METRES (EXCLUDES COMMUNAL HALLWAY)

Whilst every attempt has been made to ensure the accuracy of the floor plan contained here, measurements of doors, windows and rooms are approximate and no responsibility is taken for any error, omission or misstatement. These plans are for representation purposes only as defined by RICS Code of Measuring Practice and should be used as such by any prospective purchaser. Specifically no guarantee is given on the total square footage of the property if quoted on this plan. Any figure given is for initial guidance only and should not be relied on as a basis of valuation.