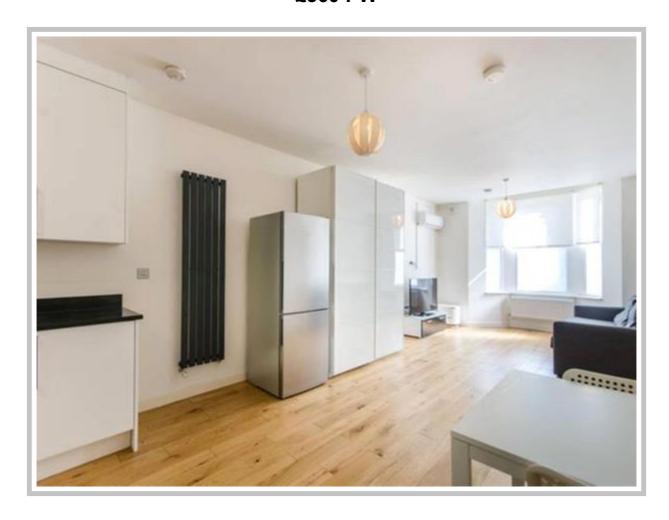

#### CHAPLIN ROAD, WILLESDEN GREEN, LONDON NW2

A fantastic studio flat offering spacious and comfortable accommodation, bay fronted reception room and a well-fitted granite kitchen with space to dine.

- BRIGHT & SPACIOUS STUDIO FLAT
- FEATURES MODERN KITCHEN WITH INTEGRATED APPLIANCES
- SEPARATE STORAGE ROOM IN THE HALLWAY

- BIKE ROOM
- PLENTY OF WARDROBE SPACE
- QUIET LOCATION WITHIN SHORT WALK TO TRANSPORT AND SHOPPING

A fantastic studio flat offering spacious and comfortable accommodation, bay fronted reception room and a well-fitted granite kitchen with space to dine.