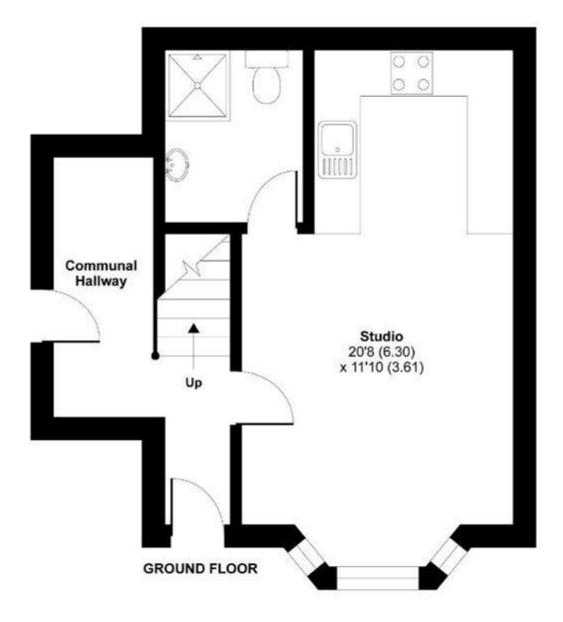

Whilst every effort is made to ensure the accuracy of these details, it should be noted that the measurements are approximate only. Floorplans are for representation purposes only and prepared according to the RICS Code of Measuring Practice by our floorplan provider. Therefore, the layout of doors, windows and rooms are approximate and should be regarded as such by any prospective tenant.

#### APPROX. GROSS INTERNAL FLOOR AREA 398 SQ FT 37 SQ METRES (EXCLUDES COMMUNAL HALLWAY)

Whilst every attempt has been made to ensure the accuracy of the floor plan contained here, measurements of doors, windows and rooms are approximate and no responsibility is taken for any error, omission or misstatement. These plans are for representation purposes only as defined by RICS Code of Measuring Practice and should be used as such by any prospective purchaser. Specifically no guarantee is given on the total square footage of the property if quoted on this plan. Any figure given is for initial guidance only and should not be relied on as a basis of valuation.