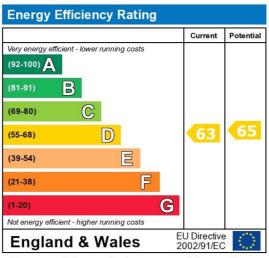

Council Tax Band: G

The energy efficiency rating is a measure of the overall efficiency of a home. The higher the rating the more energy efficient the home is and the lower the fuel bills will be.

Whilst every effort is made to ensure the accuracy of these details, it should be noted that the measurements are approximate only. Floorplans are for representation purposes only and prepared according to the RICS Code of Measuring Practice by our floorplan provider. Therefore, the layout of doors, windows and rooms are approximate and should be regarded as such by any prospective tenant.