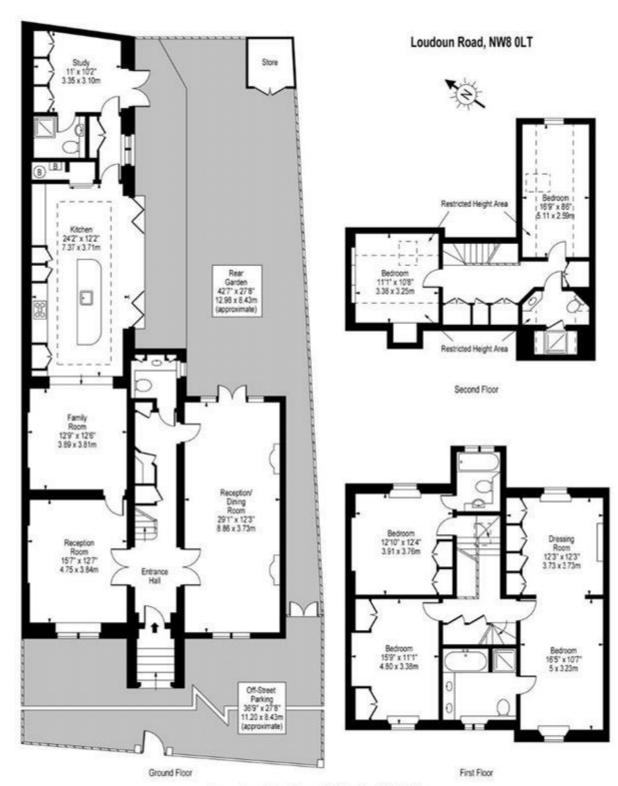

Approx Gross Internal Area 2890 Sq Ft - 268.48 Sq M
(Excluding Restricted Height Area)
(Excluding Store)
For Illustration Purposes Only - Not To Scale

Viewing by appointment only Maison Chase - Maison Chase