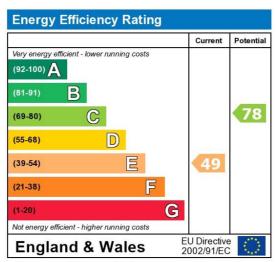

The energy efficiency rating is a measure of the overall efficiency of a home. The higher the rating the more energy efficient the home is and the lower the fuel bills will be.

Whilst every effort is made to ensure the accuracy of these details, it should be noted that the measurements are approximate only. Floorplans are for representation purposes only and prepared according to the RICS Code of Measuring Practice by our floorplan provider. Therefore, the layout of doors, windows and rooms are approximate and should be regarded as such by any prospective tenant.