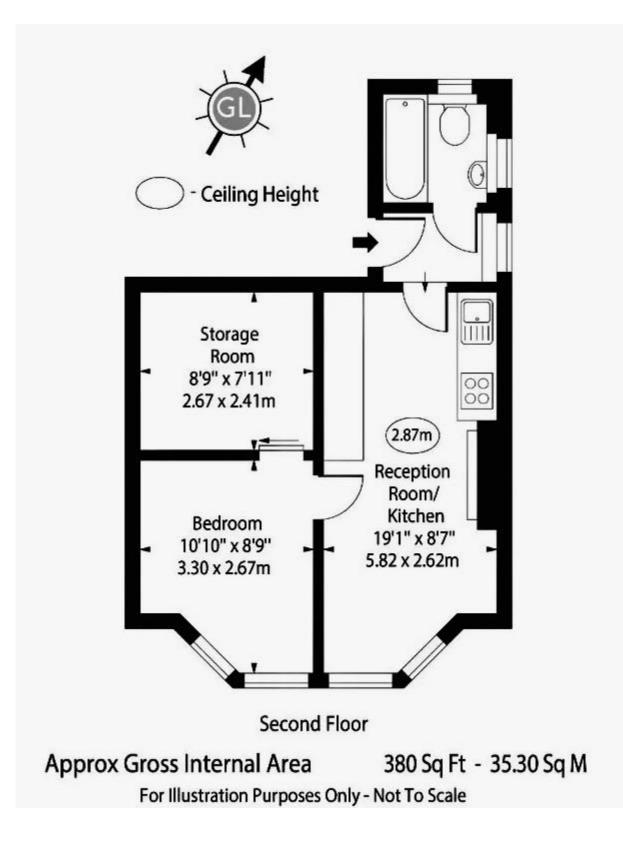

Make this your new home, where city life meets village charm.

Tenure: Leasehold Ground Rent: £0 per year Service Charge: £1,500 per year

Whilst every effort is made to ensure the accuracy of these details, it should be noted that the measurements are approximate only. Floorplans are for representation purposes only and prepared according to the RICS Code of Measuring Practice by our floorplan provider. Therefore, the layout of doors, windows and rooms are approximate and should be regarded as such by any prospective purchaser. Any internal photographs are intended as a guide only and it should not be assumed that any