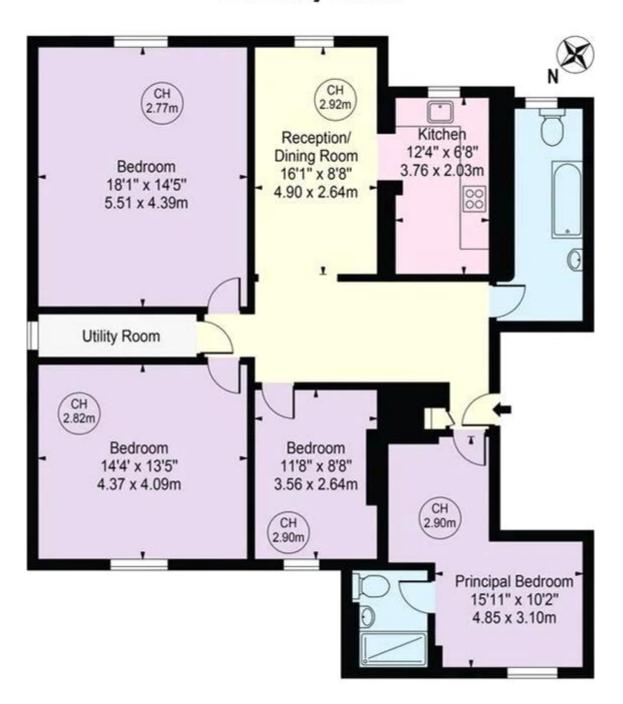

## Finchley Road

For Illustration Purposes Only - Not To Scale

Approx. Gross Internal Area 1316 Sq Ft - 122.26 Sq M

Viewing by appointment only Maison Chase - Maison Chase

41A Mill Lane, West Hampstead, London NW6 1NB