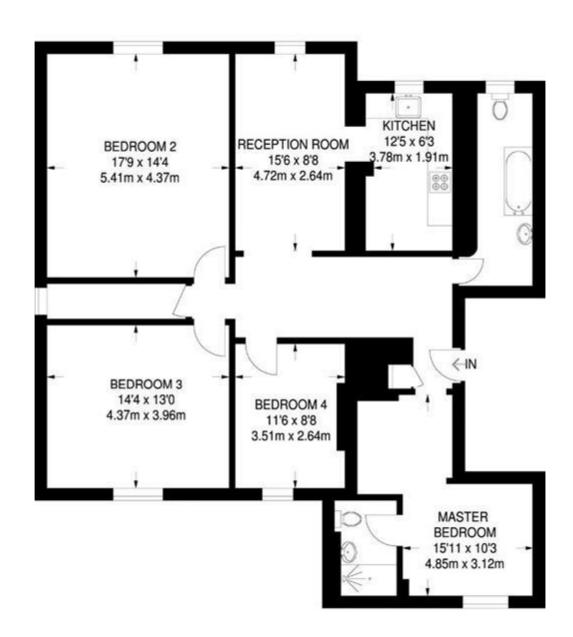

## FIRST FLOOR 1316 SQ FT / 122.3 SQ M

Viewing by appointment only Maison Chase - Maison Chase

41A Mill Lane, West Hampstead, London NW6 1NB

Tel: 020 3951 7464

Email: <a href="mailto:home@maisonchase.co.uk">home@maisonchase.co.uk</a> Website: <a href="mailto:www.maisonchase.co.uk">www.maisonchase.co.uk</a>