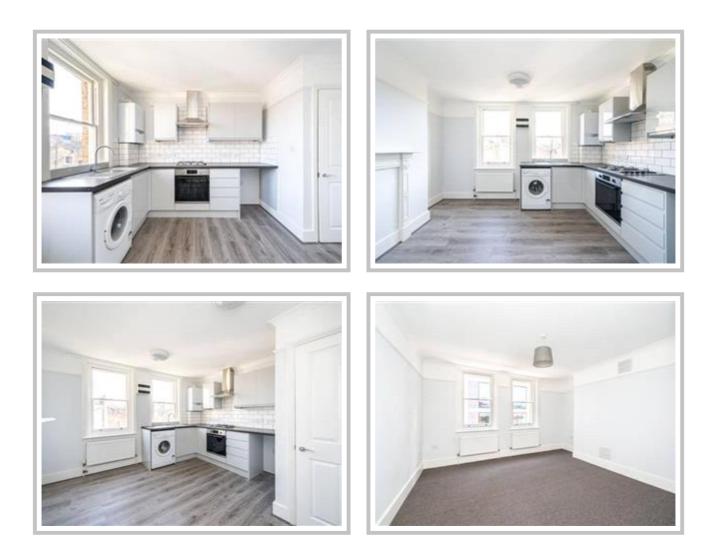

### **CLEVELAND STREET, FITZROVIA, LONDON W1T**

This lovely 1 bedroom flat on Cleveland Street offers fantastic living space with well presented and bright interiors throughout.

The property is located with a treasure trove of shops, cafes and bars.

DOUBLE GLAZING

• FURNISHED/UNFURNISHED

ONE BEDROOM

This lovely 1 bedroom flat on Cleveland Street offers fantastic living space with well presented and bright interiors throughout.

The property is located with a treasure trove of shops, cafes and bars.