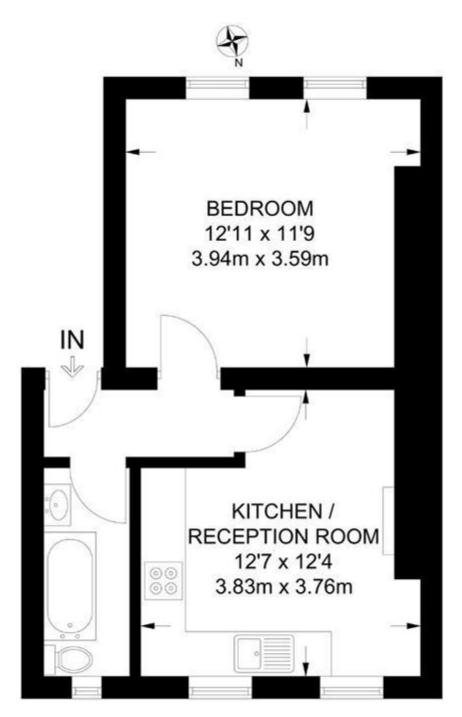

# THIRD FLOOR

#### APPROXIMATE GROSS INTERNAL AREA 377 SQ FT / 35.0 SQ M

This plan has been drawn for illustrative and identification purposes only.

Viewing by appointment only Maison Chase - Maison Chase 41A Mill Lane, West Hampstead, London NW6 1NB Tel: 020 3951 7464 Email: <u>home@maisonchase.co.uk</u> Website: <u>www.maisonchase.co.uk</u>