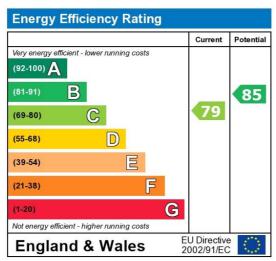

Council Tax Band: F

The energy efficiency rating is a measure of the overall efficiency of a home. The higher the rating the more energy efficient the home is and the lower the fuel bills will be.

Whilst every effort is made to ensure the accuracy of these details, it should be noted that the measurements are approximate only. Floorplans are for representation purposes only and prepared according to the RICS Code of Measuring Practice by our floorplan provider. Therefore, the layout of doors, windows and rooms are approximate and should be regarded as such by any prospective tenant.