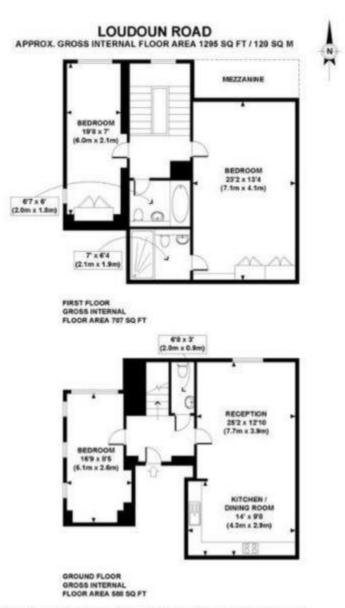

The nearest transport amenities are South Hampstead overground station (50 yards) and Swiss Cottage Jubilee line tube station (0.5 miles).

Whilst every effort is made to ensure the accuracy of these details, it should be noted that the measurements are approximate only. Floorplans are for representation purposes only and prepared according to the RICS Code of Measuring Practice by our floorplan provider. Therefore, the layout of doors, windows and rooms are approximate and should be regarded as such by any prospective tenant.

Floorplans are for identification and guideline purposes only, not to scale.

Viewing by appointment only Maison Chase - Maison Chase 41A Mill Lane, West Hampstead, London NW6 1NB Tel: 020 3951 7464 Email: <u>home@maisonchase.co.uk</u> Website: <u>www.maisonchase.co.uk</u>