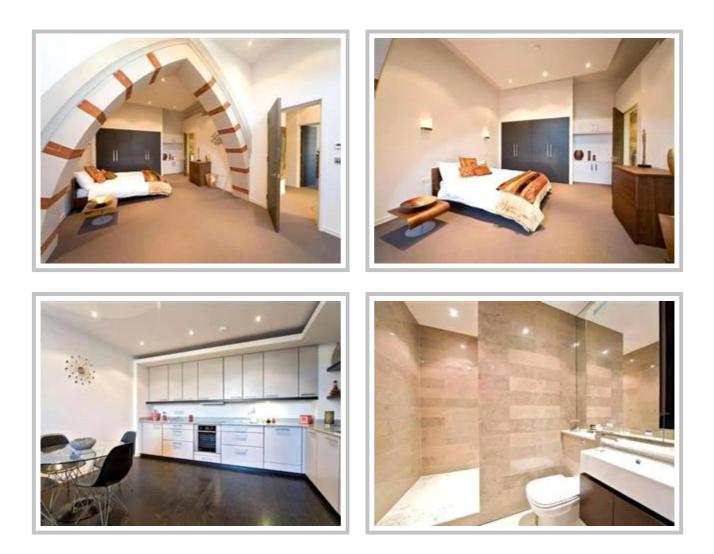

## LOUDOUN ROAD, ST JOHNS WOOD NW8

Tastefully finished 2 bedroom flat, wood floors throughout and modern bathroom suite. The accommodation comprises of a master bedroom, further good size double, modern bathroom, a fully fitted kitchen with integrated appliances and a bright spacious reception room.

Tastefully finished 2 bedroom flat, wood floors throughout and modern bathroom suite. The accommodation comprises of a master bedroom, further good size double, modern bathroom, a fully fitted kitchen with integrated appliances and a bright spacious reception room.

This well-presented modern two bedroom apartment is within a recently built church conversion located close to the amenities of both Swiss Cottage and St John's Wood.

The apartment benefits from a bright reception room with open plan kitchen and entertaining living room.