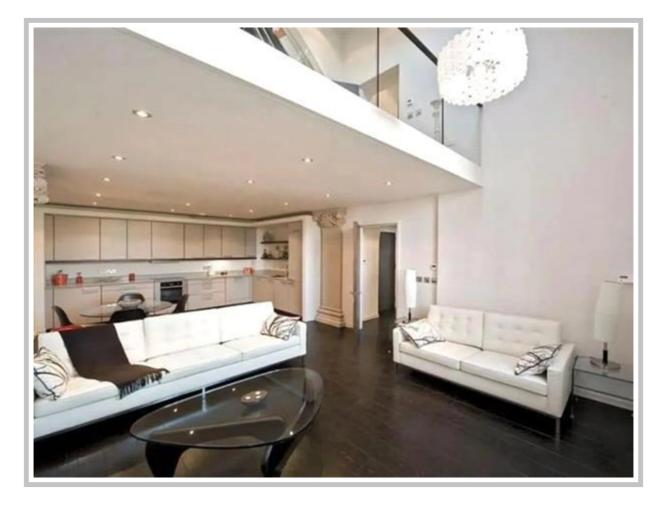

## LOUDOUN ROAD, ST JOHNS WOOD NW8

Tastefully finished 2 bedroom flat, wood floors throughout and modern bathroom suite. The accommodation comprises of a master bedroom, further good size double, modern bathroom, a fully fitted kitchen with integrated appliances and a bright spacious reception room.

Tastefully finished 2 bedroom flat, wood floors throughout and modern bathroom suite. The accommodation comprises of a master bedroom, further good size double, modern bathroom, a fully fitted kitchen with integrated appliances and a bright spacious reception room.

This well-presented modern two bedroom apartment is within a recently built church conversion located close to the amenities of both Swiss Cottage and St John's Wood.

The apartment benefits from a bright reception room with open plan kitchen and entertaining living room.