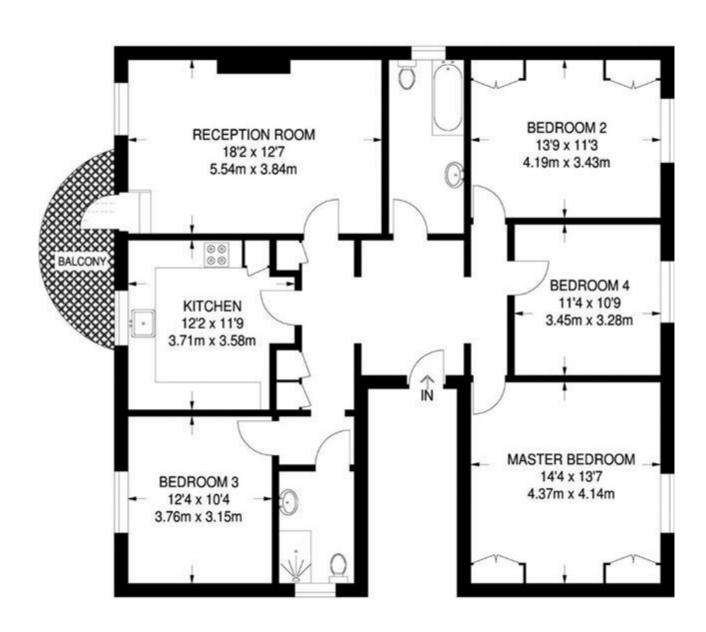

## SECOND FLOOR 1314 SQ FT / 122.1 SQ M

Viewing by appointment only Maison Chase - Maison Chase

41A Mill Lane, West Hampstead, London NW6 1NB Tel: 020 3951 7464

Email: home@maisonchase.co.uk Website: www.maisonchase.co.uk