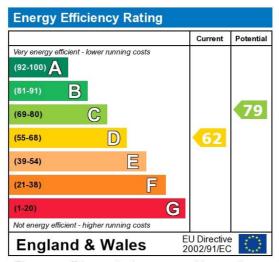

Council Tax Band: G

The energy efficiency rating is a measure of the overall efficiency of a home. The higher the rating the more energy efficient the home is and the lower the fuel bills will be.

Whilst every effort is made to ensure the accuracy of these details, it should be noted that the measurements are approximate only. Floorplans are for representation purposes only and prepared according to the RICS Code of Measuring Practice by our floorplan provider. Therefore, the layout of doors, windows and rooms are approximate and should be regarded as such by any prospective tenant.