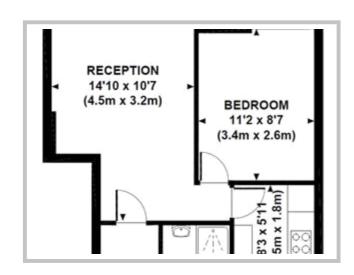

## FORBES HOUSE

Approximate Gross Internal Area 350 sq ft / 32.5 sq m

Viewing by appointment only Maison Chase - Maison Chase

41A Mill Lane, West Hampstead, London NW6 1NB Tel: 020 3951 7464

Email: home@maisonchase.co.uk Website: www.maisonchase.co.uk