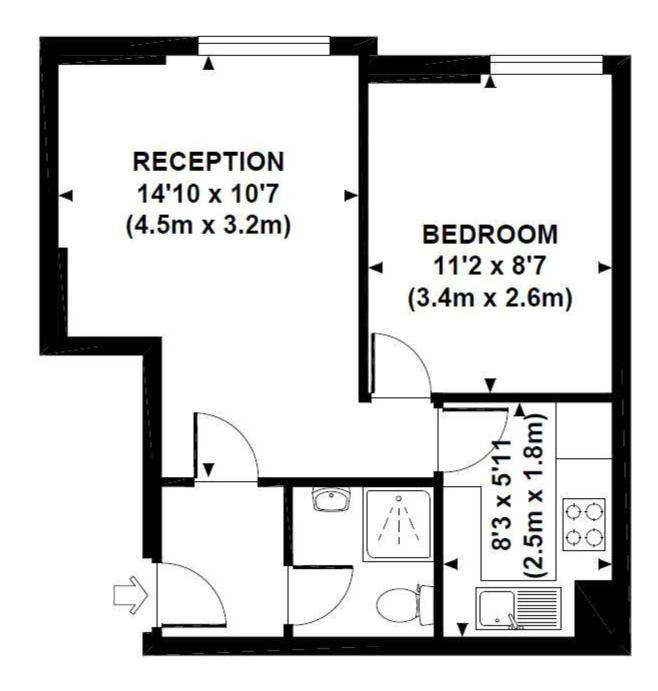

## FORBES HOUSE

Approximate Gross Internal Area 350 sq ft / 32.5 sq m

Viewing by appointment only Maison Chase - Maison Chase

41A Mill Lane, West Hampstead, London NW6 1NB Tel: 020 3951 7464

Email: home@maisonchase.co.uk Website: www.maisonchase.co.uk