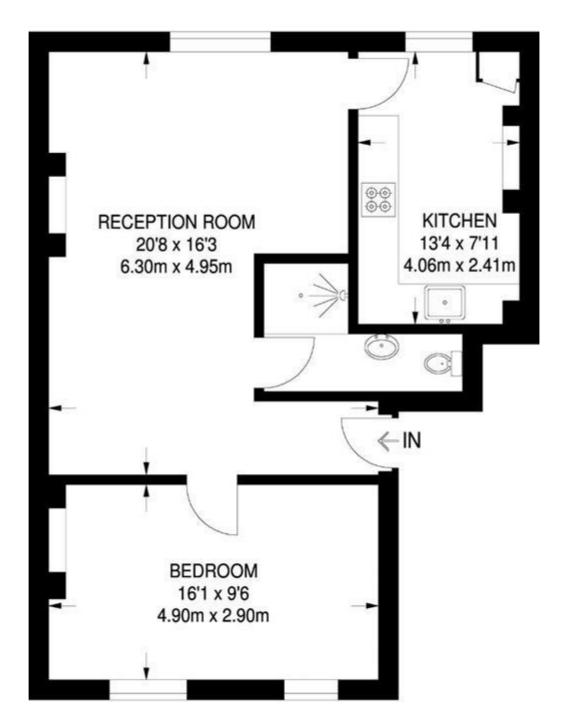

The energy efficiency rating is a measure of the overall efficiency of a home. The higher the rating the more energy efficient the home is and the lower the fuel bills will be.

Whilst every effort is made to ensure the accuracy of these details, it should be noted that the measurements are approximate only. Floorplans are for representation purposes only and prepared according to the RICS Code of Measuring Practice by our floorplan provider. Therefore, the layout of doors, windows and rooms are approximate and should be regarded as such by any prospective tenant.

## FIRST FLOOR 600 SQ FT / 55.7 SQ M