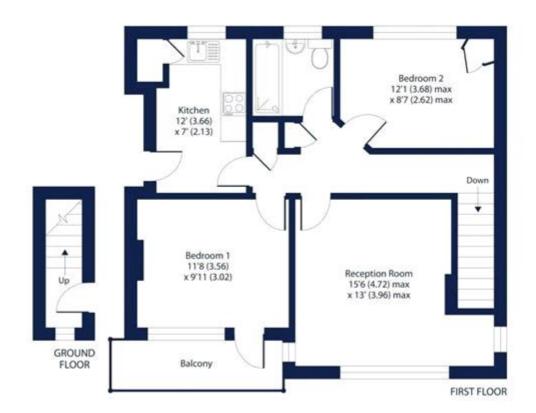

## Denison Close, London, N2

Approximate Area = 684 sq ft / 63.5 sq m

For identification only - Not to scale

Viewing by appointment only Maison Chase - Maison Chase

41A Mill Lane, West Hampstead, London NW6 1NB Tel: 020 3951 7464