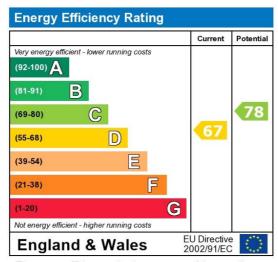

Council Tax Band: D

The energy efficiency rating is a measure of the overall efficiency of a home. The higher the rating the more energy efficient the home is and the lower the fuel bills will be.

Whilst every effort is made to ensure the accuracy of these details, it should be noted that the measurements are approximate only. Floorplans are for representation purposes only and prepared according to the RICS Code of Measuring Practice by our floorplan provider. Therefore, the layout of doors, windows and rooms are approximate and should be regarded as such by any prospective tenant.