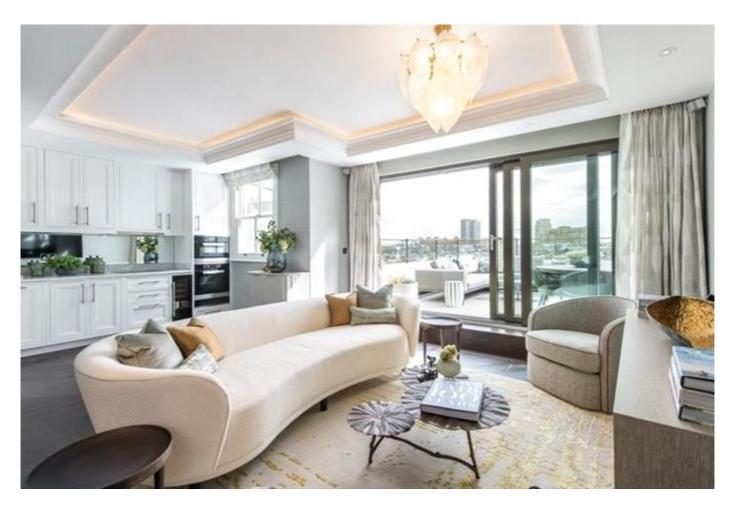

Kensington Church Street, London £3,700 pw

Stunning, high ceiling two bedroom, two bathroom apartment. Kitchen worktops comprised of tuscan calacatta marble, hand-built kitchen units, state of the art Miele oven, induction hob and more, this beautiful apartment located in the heart of Kensington is a must see!

- Stunning, high ceiling two bedroom apartment
- · Situated on the third floor
- Fully-fitted and hand-built modern kitchen
- Tuscan Calacatta marble worktops
- Integrated Miele oven
- Juliet balcony overlooking Hyde Park
- · Induction hob