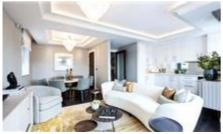

Kensington Church Street, London £3,700 pw

Stunning, high ceiling two bedroom, two bathroom apartment. Kitchen worktops comprised of tuscan calacatta marble, hand-built kitchen units, state of the art Miele oven, induction hob and more, this beautiful apartment located in the heart of Kensington is a must see!

- Stunning, high ceiling two bedroom apartment
- · Situated on the third floor
- Fully-fitted and hand-built modern kitchen
- Tuscan Calacatta marble worktops
- Integrated Miele oven
- Juliet balcony overlooking Hyde Park
- · Induction hob