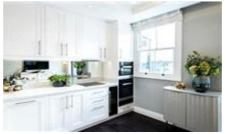

Kensington Church Street, London £3,700 pw

Stunning, high ceiling two bedroom, two bathroom apartment. Kitchen worktops comprised of tuscan calacatta marble, hand-built kitchen units, state of the art Miele oven, induction hob and more, this beautiful apartment located in the heart of Kensington is a must see!

- Stunning, high ceiling two bedroom apartment
- · Situated on the third floor
- Fully-fitted and hand-built modern kitchen
- Tuscan Calacatta marble worktops
- Integrated Miele oven
- Juliet balcony overlooking Hyde Park
- · Induction hob