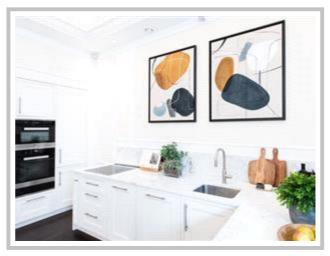

## **KENSINGTON CHURCH STREET, LONDON**

Stunning, high ceiling two bedroom, two bathroom apartment. Kitchen worktops comprised of tuscan calacatta marble, hand-built kitchen units, state of the art Miele oven, induction hob and more, this beautiful apartment located in the heart of Kensington is a must see!

Stunning, high ceiling two bedroom, two bathroom apartment. Kitchen worktops comprised of tuscan calacatta marble, hand-built kitchen units, state of the art Miele oven, induction hob and more, this beautiful apartment located in the heart of Kensington is a must see!