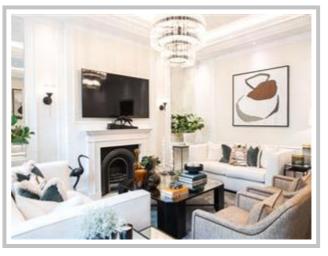

## **KENSINGTON CHURCH STREET, LONDON**

Stunning, high ceiling two bedroom, two bathroom apartment. Kitchen worktops comprised of tuscan calacatta marble, hand-built kitchen units, state of the art Miele oven, induction hob and more, this beautiful apartment located in the heart of Kensington is a must see!

Stunning, high ceiling two bedroom, two bathroom apartment. Kitchen worktops comprised of tuscan calacatta marble, hand-built kitchen units, state of the art Miele oven, induction hob and more, this beautiful apartment located in the heart of Kensington is a must see!