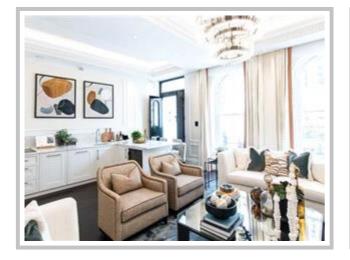

## **KENSINGTON CHURCH STREET, LONDON**

Stunning, high ceiling two bedroom, two bathroom apartment. Kitchen worktops comprised of tuscan calacatta marble, hand-built kitchen units, state of the art Miele oven, induction hob and more, this beautiful apartment located in the heart of Kensington is a must see!

Stunning, high ceiling two bedroom, two bathroom apartment. Kitchen worktops comprised of tuscan calacatta marble, hand-built kitchen units, state of the art Miele oven, induction hob and more, this beautiful apartment located in the heart of Kensington is a must see!