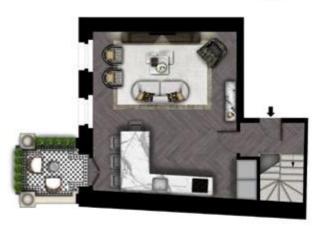

## Key:-

W - Wardrobe JB - Juliette Balcony

COURT YARD LEVEL GROUND FLOOR

APPROX. GROSS INTERNAL AREA \* 1035 Ft." - 96.15 M."

Viewing by appointment only Maison Chase - Maison Chase 41A Mill Lane, West Hampstead, London NW6 1NB Tel: 020 3951 7464