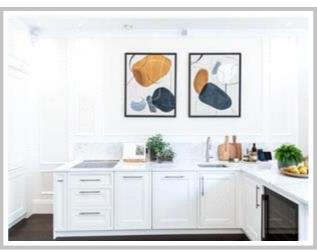

## **KENSINGTON CHURCH STREET, LONDON**

Stunning, high ceiling two bedroom, two bathroom apartment. Kitchen worktops comprised of tuscan calacatta marble, hand-built kitchen units, state of the art Miele oven, induction hob and more, this beautiful apartment located in the heart of Kensington is a must see!

Stunning, high ceiling two bedroom, two bathroom apartment. Kitchen worktops comprised of tuscan calacatta marble, hand-built kitchen units, state of the art Miele oven, induction hob and more, this beautiful apartment located in the heart of Kensington is a must see!