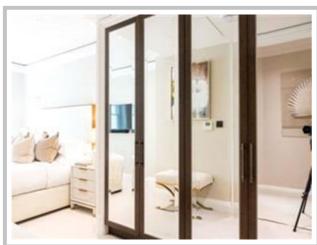

The master bedroom has large built-in wardrobes, an en-suite bathroom with underfloor heating for the cold winter, mirror-fronted cabinet units with integrated demister and double doors leading you onto a lovely juliet balcony.