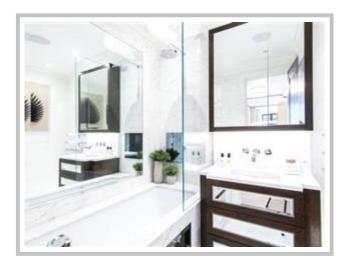

The master bedroom has large built-in wardrobes, an en-suite bathroom with underfloor heating for the cold winter, mirror-fronted cabinet units with integrated demister and double doors leading you onto a lovely juliet balcony.

The second bedroom also has an en-suite bathroom with underflood heating and mirror-fronted cabinet units with an integrated demister.

Council Tax Band: G