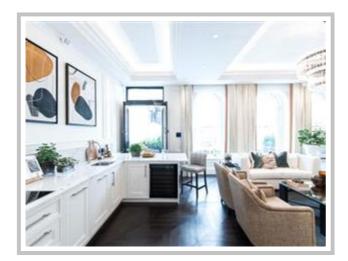

## **KENSINGTON CHURCH STREET, LONDON**

Stunning, high ceiling two bedroom, two bathroom apartment. Kitchen worktops comprised of tuscan calacatta marble, hand-built kitchen units, state of the art Miele oven, induction hob and more, this beautiful apartment located in the heart of Kensington is a must see!

Stunning, high ceiling two bedroom, two bathroom apartment. Kitchen worktops comprised of tuscan calacatta marble, hand-built kitchen units, state of the art Miele oven, induction hob and more, this beautiful apartment located in the heart of Kensington is a must see!