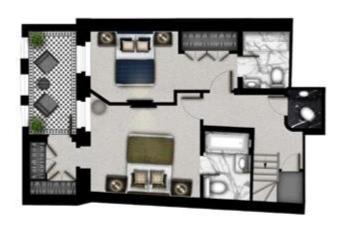

The master bedroom has large built-in wardrobes, an en-suite bathroom with underfloor heating for the cold winter, mirror-fronted cabinet units with integrated demister and double doors leading you onto a lovely juliet balcony.

The second bedroom also has an en-suite bathroom with underflood heating and mirror-fronted cabinet units with an integrated demister.

Council Tax Band: G

## Key:-

W - Wardrobe JB - Juliette Balcony

COURT YARD LEVEL GROUND FLOOR

APPROX. GROSS INTERNAL AREA \* 1035 Ft." - 96.15 M."

Viewing by appointment only Maison Chase - Maison Chase 41A Mill Lane, West Hampstead, London NW6 1NB Tel: 020 3951 7464