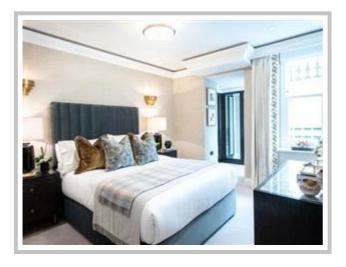

The master bedroom has large built-in wardrobes, an en-suite bathroom with underfloor heating for the cold winter, mirror-fronted cabinet units with integrated demister and double doors leading you onto a lovely juliet balcony.