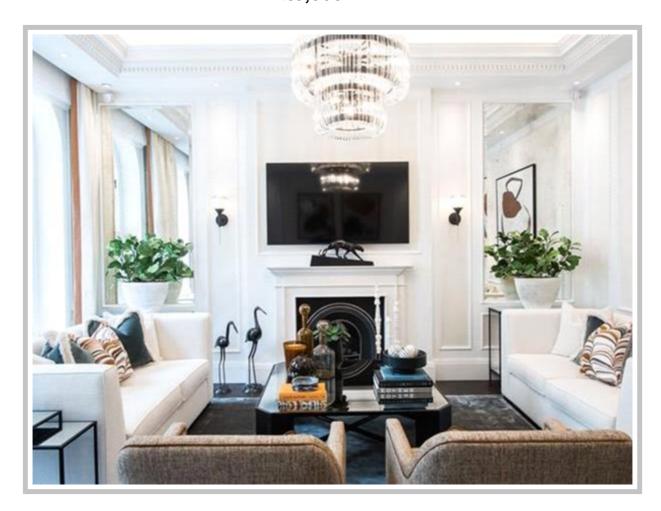

## **KENSINGTON CHURCH STREET, LONDON**

Stunning, high ceiling two bedroom, two bathroom apartment. Kitchen worktops comprised of tuscan calacatta marble, hand-built kitchen units, state of the art Miele oven, induction hob and more, this beautiful apartment located in the heart of Kensington is a must see!

Stunning, high ceiling two bedroom, two bathroom apartment. Kitchen worktops comprised of tuscan calacatta marble, hand-built kitchen units, state of the art Miele oven, induction hob and more, this beautiful apartment located in the heart of Kensington is a must see!