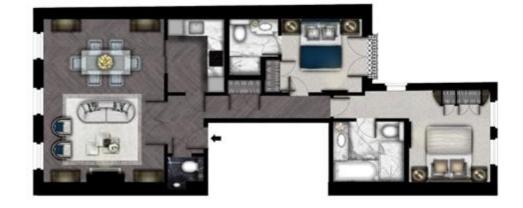

The second bedroom also has an en-suite bathroom with underflood heating and mirror-fronted cabinet units with an integrated demister.

Council Tax Band: G

Whilst every effort is made to ensure the accuracy of these details, it should be noted that the measurements are approximate only. Floorplans are for representation purposes only and prepared according to the RICS Code of Measuring Practice by our floorplan provider. Therefore, the layout of doors, windows and rooms are approximate and should be regarded as such by any prospective tenant.

## Key :-

W - Wardrobe JB - Juliette Balcony

SECOND FLOOR

APPROX. GROSS INTERNAL AREA \* 850 Ft \* - 78.97 M \*

Viewing by appointment only Maison Chase - Maison Chase 41A Mill Lane, West Hampstead, London NW6 1NB Tel: 020 3951 7464 Email: home@maisonchase.co.uk Website: www.maisonchase.co.uk