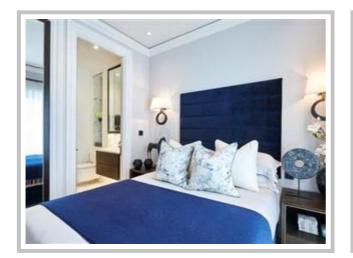

## **KENSINGTON CHURCH STREET, LONDON**

Stunning, high ceiling two bedroom, two bathroom apartment. Kitchen worktops comprised of tuscan calacatta marble, hand-built kitchen units, state of the art Miele oven, induction hob and more, this beautiful apartment located in the heart of Kensington is a must see!

Stunning, high ceiling two bedroom, two bathroom apartment. Kitchen worktops comprised of tuscan calacatta marble, hand-built kitchen units, state of the art Miele oven, induction hob and more, this beautiful apartment located in the heart of Kensington is a must see!

The master bedroom has large built-in wardrobes, an en-suite bathroom with underfloor heating for the cold winter, mirror-fronted cabinet units with integrated demister and double doors leading you onto a lovely juliet balcony.