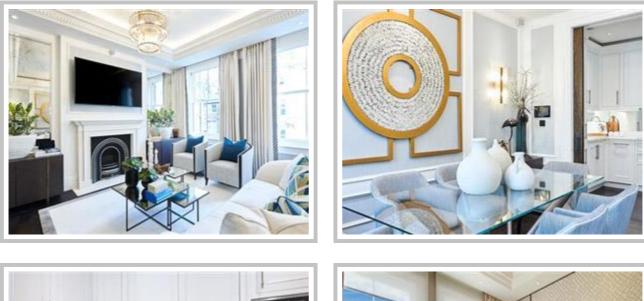

## **KENSINGTON CHURCH STREET, LONDON**

Stunning, high ceiling two bedroom, two bathroom apartment. Kitchen worktops comprised of tuscan calacatta marble, hand-built kitchen units, state of the art Miele oven, induction hob and more, this beautiful apartment located in the heart of Kensington is a must see!

Stunning, high ceiling two bedroom, two bathroom apartment. Kitchen worktops comprised of tuscan calacatta marble, hand-built kitchen units, state of the art Miele oven, induction hob and more, this beautiful apartment located in the heart of Kensington is a must see!