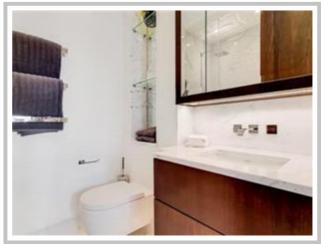

The master bedroom has large built-in wardrobes, an en-suite bathroom with underfloor heating for the cold winter, mirror-fronted cabinet units with integrated demister and double doors leading you onto a lovely juliet balcony.

The second bedroom also has an en-suite bathroom with underflood heating and mirror-fronted cabinet units with an integrated demister.

Council Tax Band: G

Whilst every effort is made to ensure the accuracy of these details, it should be noted that the measurements are approximate only. Floorplans are for representation purposes only and prepared according to the RICS Code of Measuring Practice by our floorplan provider. Therefore, the layout of doors, windows and rooms are approximate and should be regarded as such by any prospective tenant.