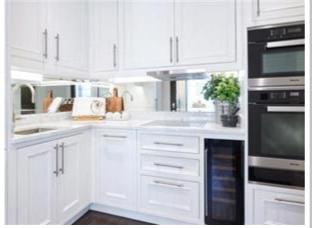

## **KENSINGTON CHURCH STREET, LONDON**

Stunning, high ceiling two bedroom, two bathroom apartment. Kitchen worktops comprised of tuscan calacatta marble, hand-built kitchen units, state of the art Miele oven, induction hob and more, this beautiful apartment located in the heart of Kensington is a must see!

- STUNNING, HIGH CEILING TWO BEDROOM APARTMENT
- FULLY-FITTED AND HAND-BUILT MODERN KITCHEN
- TUSCAN CALACATTA MARBLE WORKTOPS

- INTEGRATED MIELE OVEN
- JULIET BALCONY OVERLOOKING HYDE PARK
- INDUCTION HOB

Stunning, high ceiling two bedroom, two bathroom apartment. Kitchen worktops comprised of tuscan calacatta marble, hand-built kitchen units, state of the art Miele oven, induction hob and more, this beautiful apartment located in the heart of Kensington is a must see!