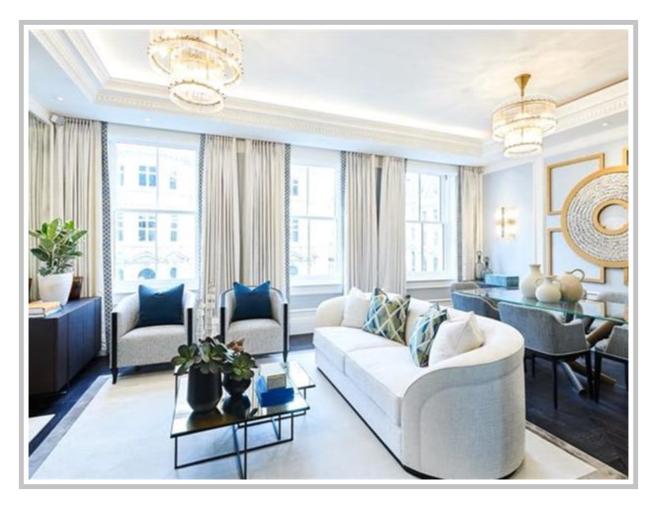

## **KENSINGTON CHURCH STREET, LONDON**

Stunning, high ceiling two bedroom, two bathroom apartment. Kitchen worktops comprised of tuscan calacatta marble, hand-built kitchen units, state of the art Miele oven, induction hob and more, this beautiful apartment located in the heart of Kensington is a must see!

Stunning, high ceiling two bedroom, two bathroom apartment. Kitchen worktops comprised of tuscan calacatta marble, hand-built kitchen units, state of the art Miele oven, induction hob and more, this beautiful apartment located in the heart of Kensington is a must see!