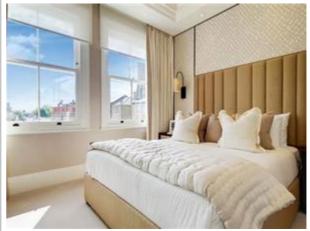

The master bedroom has large built-in wardrobes, an en-suite bathroom with underfloor heating for the cold winter, mirror-fronted cabinet units with integrated demister and double doors leading you onto a lovely juliet balcony.

The second bedroom also has an en-suite bathroom with underflood heating and mirror-fronted cabinet units with an integrated demister.

Council Tax Band: G

Whilst every effort is made to ensure the accuracy of these details, it should be noted that the measurements are approximate only. Floorplans are for representation purposes only and prepared according to the RICS Code of Measuring Practice by our floorplan provider. Therefore, the layout of doors, windows and rooms are approximate and should be regarded as such by any prospective tenant.