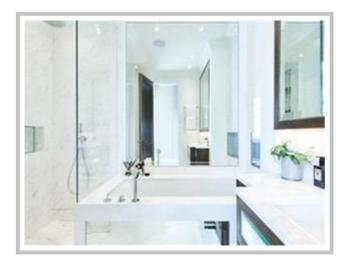

The master bedroom has large built-in wardrobes, an en-suite bathroom with underfloor heating for the cold winter, mirror-fronted cabinet units with integrated demister and double doors leading you onto a lovely juliet balcony.

The second bedroom also has an en-suite bathroom with underflood heating and mirror-fronted cabinet units with an integrated demister.

Council Tax Band: G

Whilst every effort is made to ensure the accuracy of these details, it should be noted that the measurements are approximate only. Floorplans are for representation purposes only and prepared according to the RICS Code of Measuring Practice by our floorplan provider. Therefore, the layout of doors, windows and rooms are approximate and should be regarded as such by any prospective tenant.