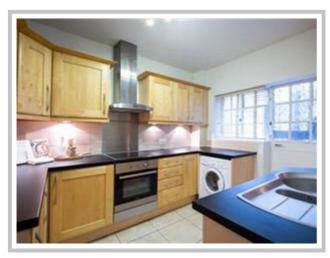

The apartment consists of a large bright reception room which opens onto a modern open plan kitchen with fully integrated appliances and stone worktops, two double-bedrooms, a modern fitted bathroom, and a guest cloakroom.