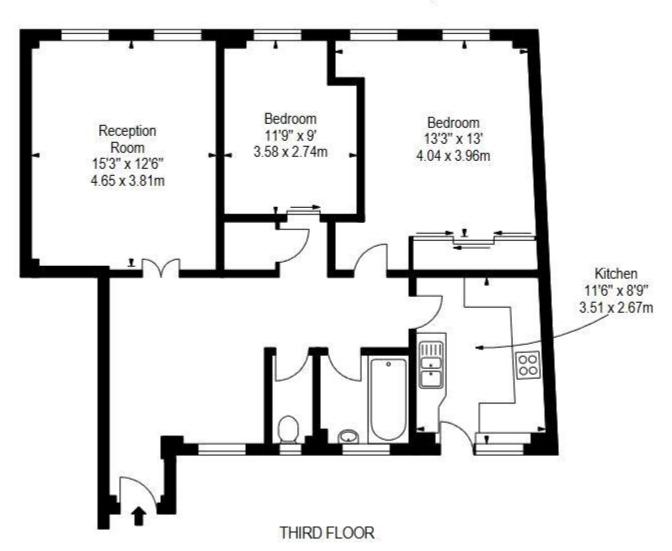

Whilst every effort is made to ensure the accuracy of these details, it should be noted that the measurements are approximate only. Floorplans are for representation purposes only and prepared according to the RICS Code of Measuring Practice by our floorplan provider. Therefore, the layout of doors, windows and rooms are approximate and should be regarded as such by any prospective tenant.

## **46 PELHAM COURT SW3**

APPROX. GROSS INTERNAL AREA \* 881 Ft 2 - 81.84 M 2

ILLUSTRATION FOR IDENTIFICATION PURPOSES ONLY. NOT TO SCALE

\* As Defined by RICS - Code of Measuring Practice

Viewing by appointment only Maison Chase - Maison Chase