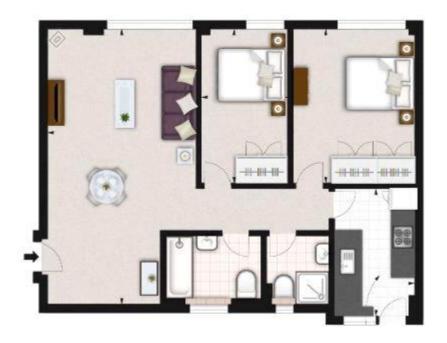

Whilst every effort is made to ensure the accuracy of these details, it should be noted that the measurements are approximate only. Floorplans are for representation purposes only and prepared according to the RICS Code of Measuring Practice by our floorplan provider. Therefore, the layout of doors, windows and rooms are approximate and should be regarded as such by any prospective tenant.

## 38 PELHAM COURT SW3

APPROX. GROSS INTERNAL AREA \* 729 Ft 2 - 67.72 M 2

ILLUSTRATION FOR IDENTIFICATION PURPOSES ONLY, NOT TO SCALE \* As Defined by RICS - Code of Measuring Practice

SECOND FLOOR

Viewing by appointment only