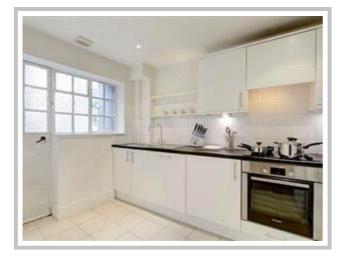

The apartment consists of a large bright reception room which opens onto a modern open plan kitchen with fully integrated appliances and stone worktops, two double-bedrooms, a modern fitted bathroom, and a guest cloakroom.