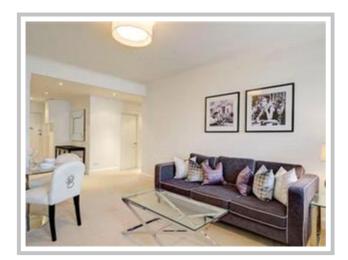

The apartment consists of a large bright reception room which opens onto a modern open plan kitchen with fully integrated appliances and stone worktops, two double-bedrooms, a modern fitted bathroom, and a guest cloakroom.