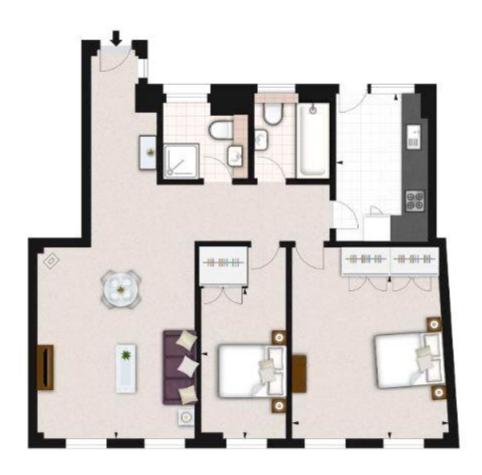

The apartment consists of a large bright reception room which opens onto a modern open plan kitchen with fully integrated appliances and stone worktops, two double-bedrooms, a modern fitted bathroom, and a guest cloakroom.

Whilst every effort is made to ensure the accuracy of these details, it should be noted that the measurements are approximate only. Floorplans are for representation purposes only and prepared according to the RICS Code of Measuring Practice by our floorplan provider. Therefore, the layout of doors, windows and rooms are approximate and should be regarded as such by any prospective tenant.

## 51 PELHAM COURT, SW3

APPROX. GROSS INTERNAL AREA\* 824 Ft 2 - 76.55 M 2

ILLUSTRATION FOR IDENTIFICATION PURPOSES ONLY. NOT TO SCALE \* As Defined by RICS - Code of Measuring Practice

THIRD FLOOR

Viewing by appointment only Maison Chase - Maison Chase