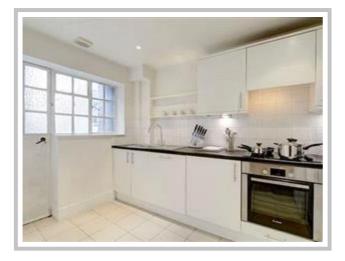

The apartment consists of a large bright reception room which opens onto a modern open plan kitchen with fully integrated appliances and stone worktops, two double-bedrooms, a modern fitted bathroom, and a guest cloakroom.