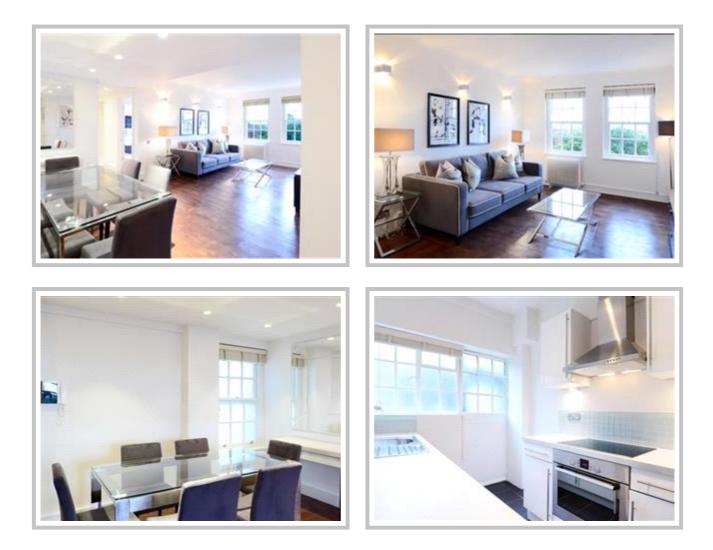

The apartment consists of a large bright reception room which opens onto a modern open plan kitchen with fully integrated appliances and stone worktops, one double bedroom, a modern fitted bathroom, and a guest cloakroom.