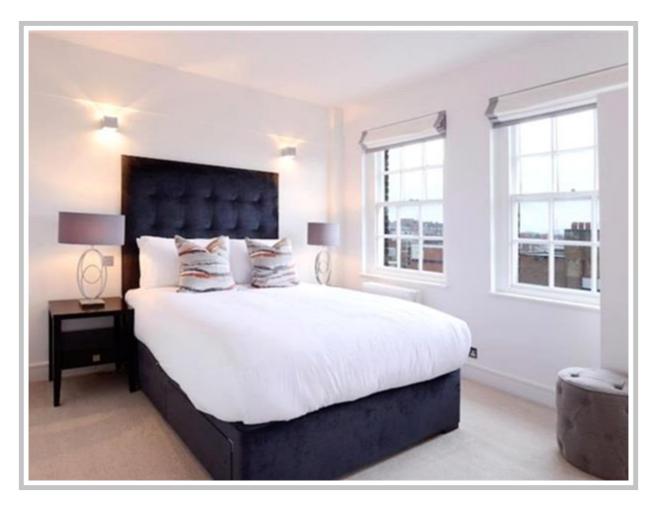

The apartment consists of a large bright reception room which opens onto a modern open plan kitchen with fully integrated appliances and stone worktops, one double bedroom, a modern fitted bathroom, and a guest cloakroom.