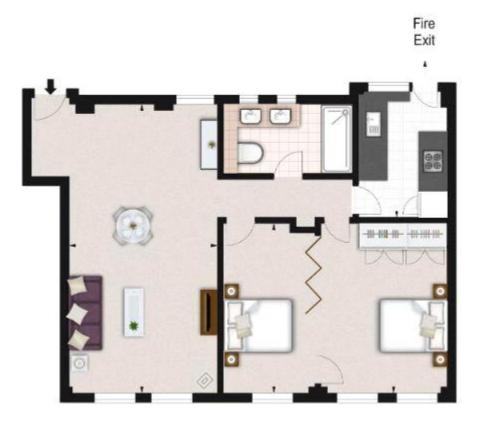

Whilst every effort is made to ensure the accuracy of these details, it should be noted that the measurements are approximate only. Floorplans are for representation purposes only and prepared according to the RICS Code of Measuring Practice by our floorplan provider. Therefore, the layout of doors, windows and rooms are approximate and should be regarded as such by any prospective tenant.

APPROX. GROSS INTERNAL AREA \* 715 Ft <sup>2</sup> - 66.42 M<sup>2</sup>

ILLUSTRATION FOR IDENTIFICATION PURPOSES ONLY. NOT TO SCALE \* As Defined by RICS - Code of Measuring Practice

**FIFTH FLOOR** 

Viewing by appointment only Maison Chase - Maison Chase 41A Mill Lane, West Hampstead, London NW6 1NB Tel: 020 3951 7464 Email: <u>home@maisonchase.co.uk</u> Website: <u>www.maisonchase.co.uk</u>