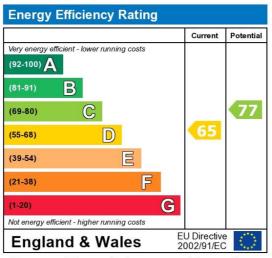

The apartment is situated on the fifth floor of a private ported building benefiting from lift service.

The property is available to rent furnished or unfurnished.

The energy efficiency rating is a measure of the overall efficiency of a home. The higher the rating the more energy efficient the home is and the lower the fuel bills will be.