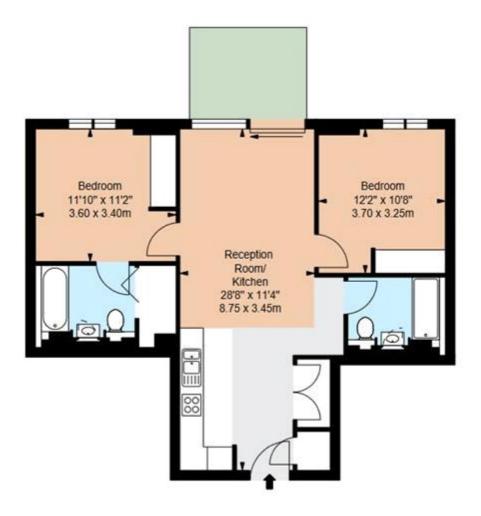

## **GARRETT MANSIONS, EDGWARE ROAD, LONDON**

A stunning 1st-floor 2 bedroom apartment with a modern interior and comprising of a large open-plan reception room with a private balcony.

- STUNNING 1 BEDROOM APARTMENT
- BEAUTIFUL, MODERN BATHROOM
- LOVELY PRIVATE BALCONY
- CCTV
- ON-SITE GYM

Council Tax Band: E

FIRST FLOOR

Viewing by appointment only

Maison Chase - Maison Chase
41A Mill Lane, West Hampstead, London NW6 1NB
Tel: 020 3951 7464

Email: home@maisonchase.co.uk Website: www.maisonchase.co.uk