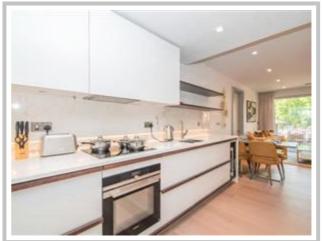

This gorgeous apartment comes with a fully integrated kitchen with appliances from Siemens and Mile including oven and induction hobs, large fridge freezer, dishwasher and wine chiller.

Along with this is included large Smart TVs, Samsung sound bar, full use of onsite facilities such as: Gym, Pool, Residence Lounce Area, Conference Facilities, 24 Hour Concierge and Cinema Room.