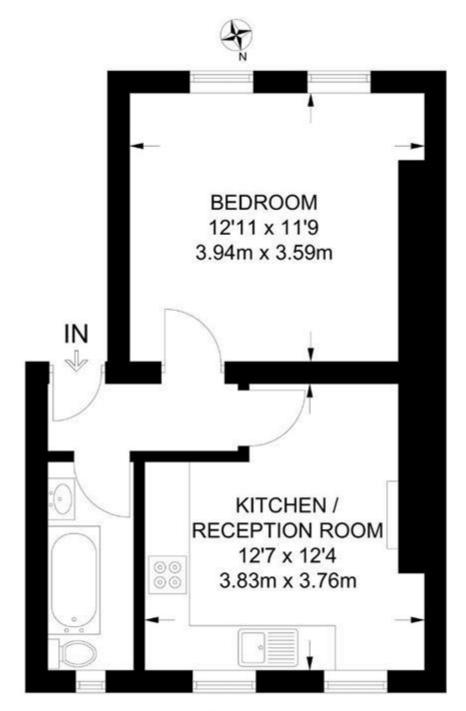

## THIRD FLOOR

## APPROXIMATE GROSS INTERNAL AREA 377 SQ FT / 35.0 SQ M

This plan has been drawn for illustrative and identification purposes only.

Viewing by appointment only Maison Chase - Maison Chase

41A Mill Lane, West Hampstead, London NW6 1NB