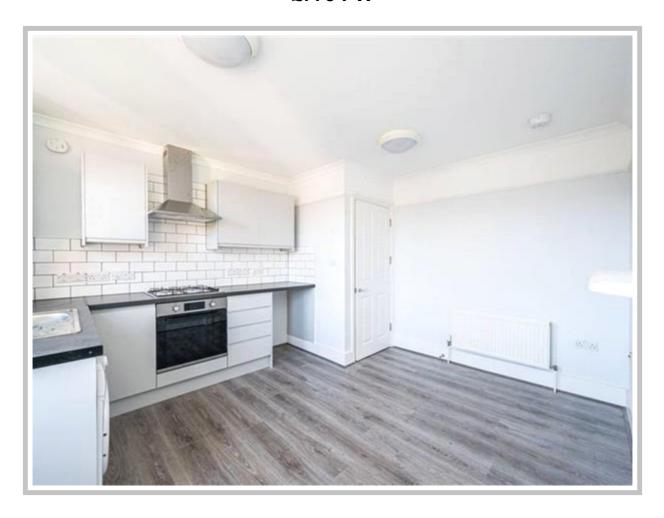

## **CLEVELAND STREET, FITZROVIA, LONDON W1T**

This lovely 1 bedroom flat on Cleveland Street offers fantastic living space with well presented and bright interiors throughout.

The property is located with a treasure trove of shops, cafes and bars.

- DOUBLE GLAZING
- ONE BEDROOM

• FURNISHED/UNFURNISHED

This lovely 1 bedroom flat on Cleveland Street offers fantastic living space with well presented and bright interiors throughout.

The property is located with a treasure trove of shops, cafes and bars.