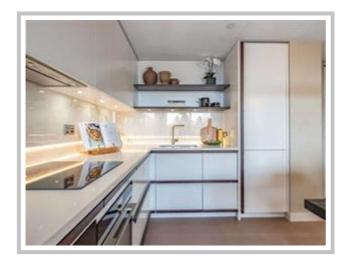

This gorgeous apartment comes with a fully integrated kitchen with appliances from Siemens and Mile including oven and induction hobs, large fridge freezer, dishwasher and wine chiller.

Along with this is included large Smart TVs, Samsung sound bar, full use of onsite facilities such as: Gym, Pool, Residence Lounce Area, Conference Facilities, 24 Hour Concierge and Cinema Room.