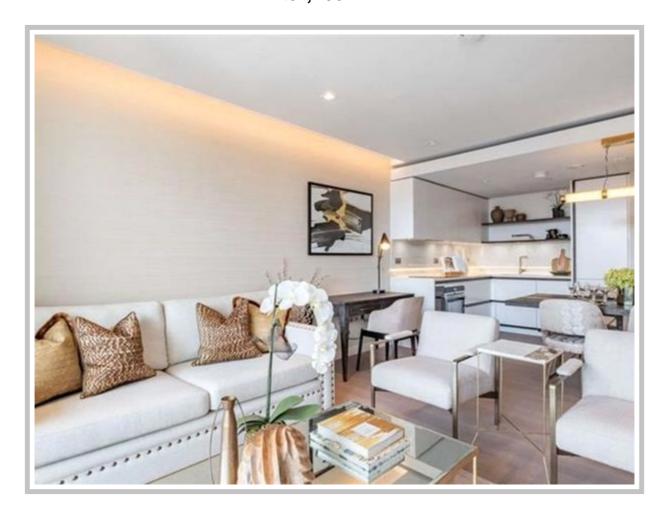

## **GARRETT MANSIONS, EDGWARE ROAD, LONDON**

A stunning 4th-floor 1 bedroom apartment with a modern interior and comprising of a large open-plan reception room with a private balcony.

- STUNNING 1 BEDROOM APARTMENT
- BEAUTIFUL, MODERN BATHROOM
- LOVELY PRIVATE BALCONY
- CCTV
- ON-SITE GYM

- SWIMMING POOL
- SAMSUNG SMARTTV & SOUNDBAR INCLUDED
- SIEMENS AND MIELE OVEN AND INDUCTION HOBS
- RESIDENCE LOUNGE AREA
- PRIVATE DINING ROOM

A stunning 4th-floor 1 bedroom apartment with a modern interior and comprising of a large open-plan reception room with a private balcony.

This gorgeous apartment comes with a fully integrated kitchen with appliances from Siemens and Mile including oven and induction hobs, large fridge freezer, dishwasher and wine chiller.

Along with this is included large Smart TVs, Samsung sound bar, full use of onsite facilities such as: Gym, Pool, Residence Lounce Area, Conference Facilities, 24 Hour Concierge and Cinema Room.