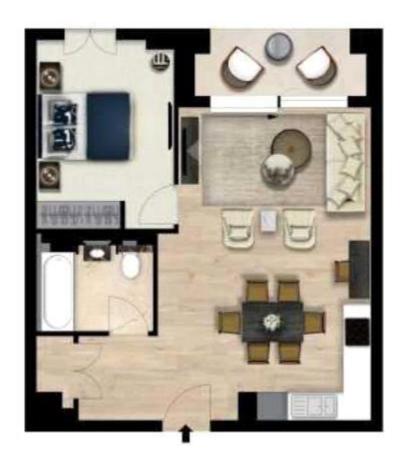

## **GARRETT MANSIONS, EDGWARE ROAD, LONDON**

A stunning 4th-floor 1 bedroom apartment with a modern interior and comprising of a large open-plan reception room with a private balcony.

- STUNNING 1 BEDROOM APARTMENT
- BEAUTIFUL, MODERN BATHROOM
- LOVELY PRIVATE BALCONY
- CCTV
- ON-SITE GYM

- SWIMMING POOL
- SAMSUNG SMARTTV & SOUNDBAR INCLUDED
- SIEMENS AND MIELE OVEN AND INDUCTION HOBS
- RESIDENCE LOUNGE AREA
- PRIVATE DINING ROOM

A stunning 4th-floor 1 bedroom apartment with a modern interior and comprising of a large open-plan reception room with a private balcony.