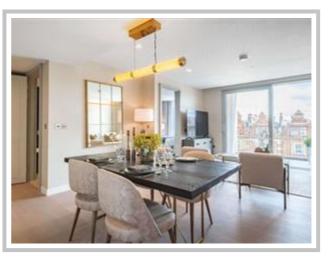

## **GARRETT MANSIONS, EDGWARE ROAD, LONDON**

A stunning 4th-floor 1 bedroom apartment with a modern interior and comprising of a large open-plan reception room with a private balcony.

- STUNNING 1 BEDROOM APARTMENT
- BEAUTIFUL, MODERN BATHROOM
- LOVELY PRIVATE BALCONY
- CCTV
- ON-SITE GYM

- SWIMMING POOL
- SAMSUNG SMARTTV & SOUNDBAR INCLUDED
- SIEMENS AND MIELE OVEN AND INDUCTION HOBS
- RESIDENCE LOUNGE AREA
- PRIVATE DINING ROOM

A stunning 4th-floor 1 bedroom apartment with a modern interior and comprising of a large open-plan reception room with a private balcony.