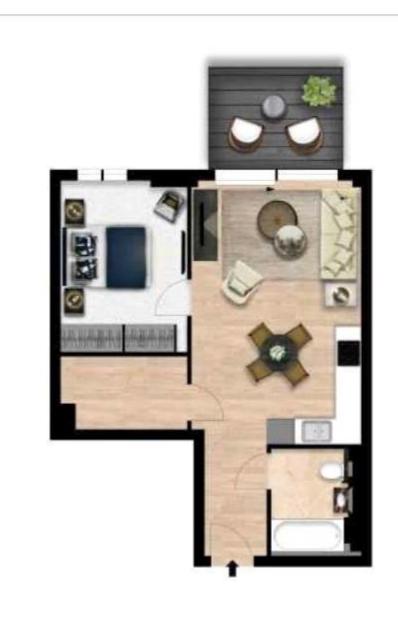

## **LUXURIOUS 2ND-FLOOR 1 BEDROOM APARTMENT**

**PROPERTY REFERENCE CODE: RL1274** 

## **GARRETT MANSIONS, EDGWARE ROAD, LONDON**

A stunning 2nd-floor 1 bedroom apartment with a modern interior and comprising of a large open-plan reception room with a private balcony.

- STUNNING 1 BEDROOM APARTMENT
- BEAUTIFUL, MODERN BATHROOM
- LOVELY PRIVATE BALCONY
- CCTV
- ON-SITE GYM