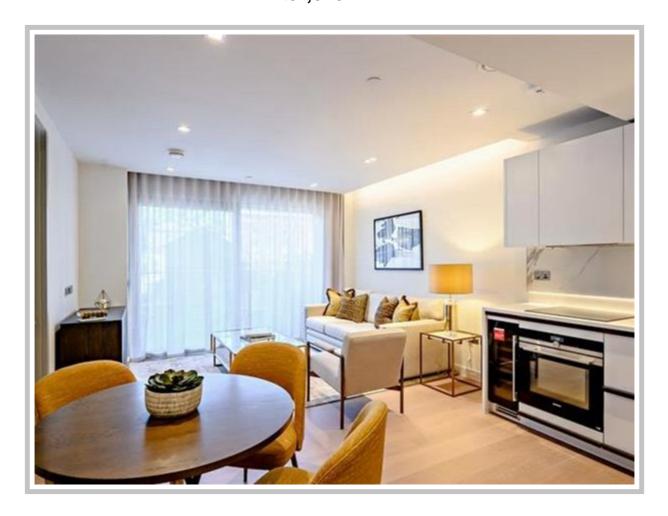

## **GARRETT MANSIONS, EDGWARE ROAD, LONDON**

A stunning 2nd-floor 1 bedroom apartment with a modern interior and comprising of a large open-plan reception room with a private balcony.

- STUNNING 1 BEDROOM APARTMENT
- BEAUTIFUL, MODERN BATHROOM
- LOVELY PRIVATE BALCONY
- CCTV
- ON-SITE GYM

- SWIMMING POOL
- SAMSUNG SMARTTV & SOUNDBAR INCLUDED
- RESIDENCE LOUNGE AREA
- PRIVATE DINING ROOM

A stunning 2nd-floor 1 bedroom apartment with a modern interior and comprising of a large open-plan reception room with a private balcony.

This gorgeous apartment comes with large Smart TVs, Samsung sound bar, full use of onsite facilities such as: Gym, Pool, Residence Lounce Area, Conference Facilities, 24 Hour Concierge and Cinema Room.