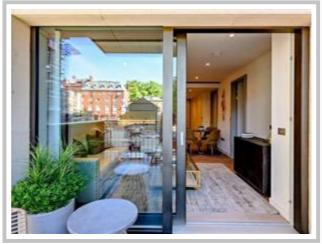

## **GARRETT MANSIONS, EDGWARE ROAD, LONDON**

A stunning 2nd-floor 1 bedroom apartment with a modern interior and comprising of a large open-plan reception room with a private balcony.

- STUNNING 1 BEDROOM APARTMENT
- BEAUTIFUL, MODERN BATHROOM
- LOVELY PRIVATE BALCONY
- CCTV
- ON-SITE GYM

- SWIMMING POOL
- SAMSUNG SMARTTV & SOUNDBAR INCLUDED
- RESIDENCE LOUNGE AREA
- PRIVATE DINING ROOM

A stunning 2nd-floor 1 bedroom apartment with a modern interior and comprising of a large open-plan reception room with a private balcony.