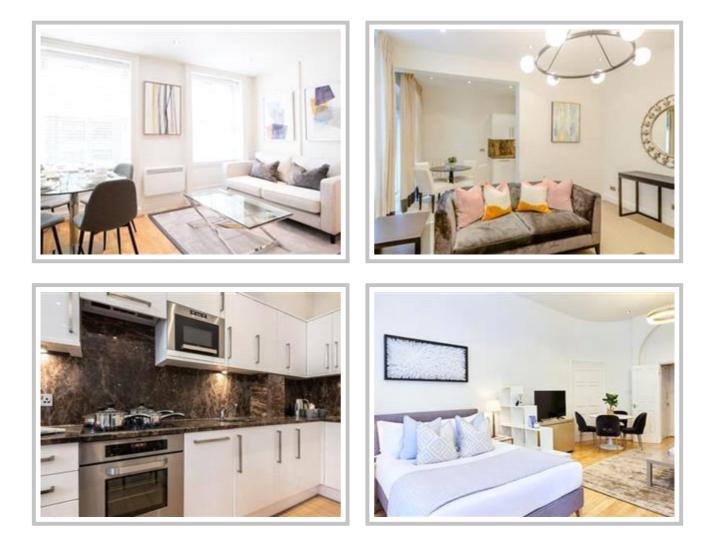

## CEDAR HOUSE, NOTTINGHAM PLACE, LONDON W1U

A gorgeous, newly-refurbished, third-floor three bedroom apartment in a red brick period building located in the heart of Marylebone.

- 2 BEDROOM FLAT LOCATED ON THE THIRD FLOOR
- ENVIABLE LOCATION IN MARYLEBONE
- MARYLBONE STATION A SHORT WALK AWAY
- 24-HOUR EMERGENCY &
- MAINTENANCE SERVICE
- ON-SITE BUILDING MANAGER

A gorgeous, newly-refurbished, third-floor three bedroom apartment in a red brick period building located in the heart of Marylebone.

Comprising a spacious reception room with wooden flooring, a fully-fitted modern kitchen, 1 ample bathroom and WC.