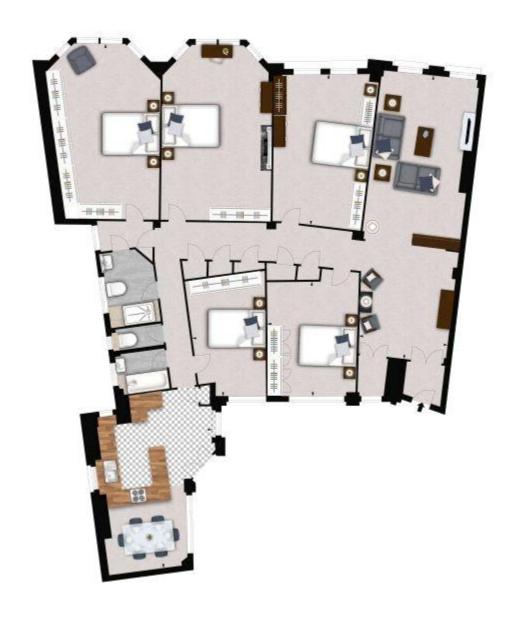

- ST JOHN'S WOOD STATION LOCAL
- CCTV
- PET FRIENDLY

Huge four-bedroom, four-bathroom penthouse located in a prestigious mansion building offering fabulous views over Regents Park.

This penthouse apartment is set over 2135 sq ft and benefits from ample storage space. It comprises a stunning and bright reception room, kitchen, breakfast room, four bedrooms, and four-family size bathrooms.

Whilst every effort is made to ensure the accuracy of these details, it should be noted that the measurements are approximate only. Floorplans are for representation purposes only and prepared according to the RICS Code of Measuring Practice by our floorplan provider. Therefore, the layout of doors, windows and rooms are approximate and should be regarded as such by any prospective tenant.