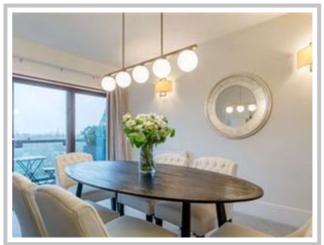

- ST JOHN'S WOOD STATION LOCAL
- CCTV
- PET FRIENDLY

Huge four-bedroom, four-bathroom penthouse located in a prestigious mansion building offering fabulous views over Regents Park.

This penthouse apartment is set over 2135 sq ft and benefits from ample storage space. It comprises a stunning and bright reception room, kitchen, breakfast room, four bedrooms, and four-family size bathrooms.