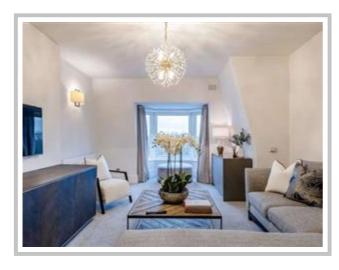

- ST JOHN'S WOOD STATION LOCAL
- CCTV
- PET FRIENDLY

Huge four-bedroom, four-bathroom penthouse located in a prestigious mansion building offering fabulous views over Regents Park.

This penthouse apartment is set over 2135 sq ft and benefits from ample storage space. It comprises a stunning and bright reception room, kitchen, breakfast room, four bedrooms, and four-family size bathrooms.