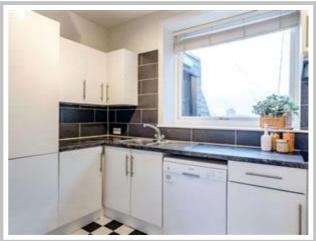

- ST JOHN'S WOOD STATION LOCAL
- CCTV
- PET FRIENDLY

Huge four-bedroom, four-bathroom penthouse located in a prestigious mansion building offering fabulous views over Regents Park.

This penthouse apartment is set over 2135 sq ft and benefits from ample storage space. It comprises a stunning and bright reception room, kitchen, breakfast room, four bedrooms, and four-family size bathrooms.