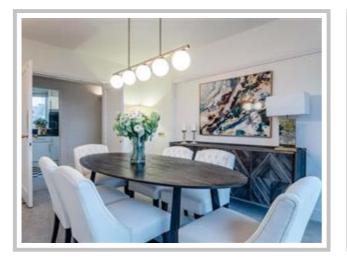

- ST JOHN'S WOOD STATION LOCAL
- CCTV
- PET FRIENDLY

Huge four-bedroom, four-bathroom penthouse located in a prestigious mansion building offering fabulous views over Regents Park.

This penthouse apartment is set over 2135 sq ft and benefits from ample storage space. It comprises a stunning and bright reception room, kitchen, breakfast room, four bedrooms, and four-family size bathrooms.