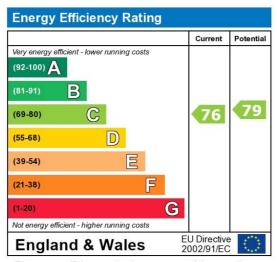

The energy efficiency rating is a measure of the overall efficiency of a home. The higher the rating the more energy efficient the home is and the lower the fuel bills will be.

Whilst every effort is made to ensure the accuracy of these details, it should be noted that the measurements are approximate only. Floorplans are for representation purposes only and prepared according to the RICS Code of Measuring Practice by our floorplan provider. Therefore, the layout of doors, windows and rooms are approximate and should be regarded as such by any prospective tenant.