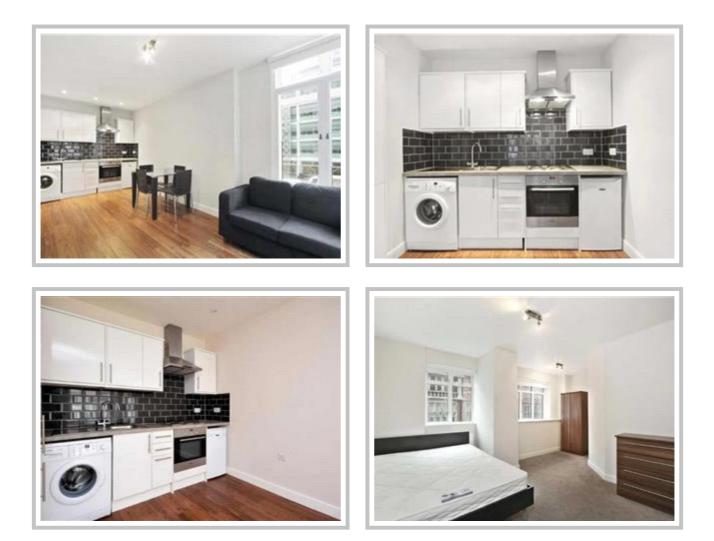

## WARREN COURT, EUSTON ROAD, LONDON NW1

This 1 bedroom purpose-built apartment is located above Warren Street Station and has a lift for easy access.

With a spacious living area, fully fitted kitchen, bathroom and walking distance to UCL or Tottenham Court Road, this property is ideal for a student.

With a spacious living area, fully fitted kitchen, bathroom and walking distance to UCL or Tottenham Court Road, this property is ideal for a student.

Council Tax Band: C

The energy efficiency rating is a measure of the overall efficiency of a home. The higher the rating the more energy efficient the home is and the lower the fuel bills will be.