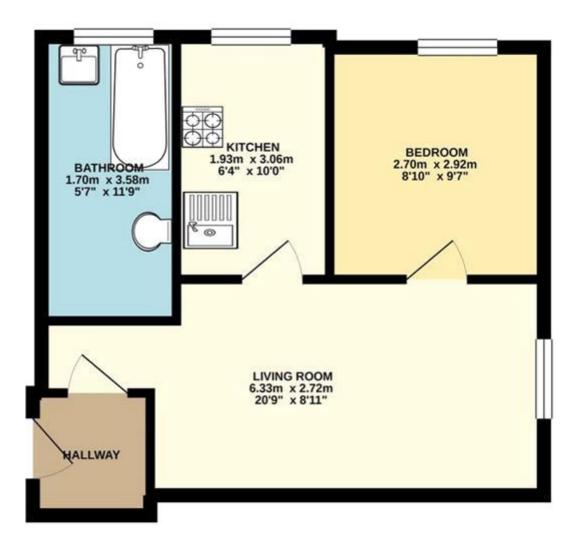

Whilst every effort is made to ensure the accuracy of these details, it should be noted that the measurements are approximate only. Floorplans are for representation purposes only and prepared according to the RICS Code of Measuring Practice by our floorplan provider. Therefore, the layout of doors, windows and rooms are approximate and should be regarded as such by any prospective tenant.

ENTRANCE FLOOR 36.7 sq.m. (396 sq.ft.) approx.

TOTAL FLOOR AREA: 36.7 sq.m. (396 sq.ft.) approx.

Whils every attempt has been made to emuse the accuracy of the floosplan contained here, measurements of abors, enrothes, rooms and any other teens are approximate and no responsibility is taken to for any error, omnisions or not-interment. The plans is for illustrative purposes only and shade but und as such for any prospective purchases. The services, systems, and appliances shown have not been instead and no guarantee as to their penalisity or efficiency can be given. Mage with Metroger C2000