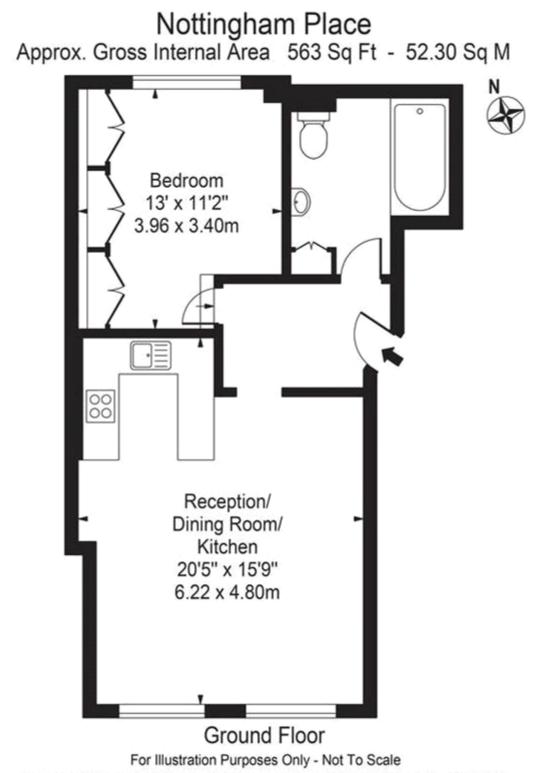

Council Tax Band: E

The energy efficiency rating is a measure of the overall efficiency of a home. The higher the rating the more energy efficient the home is and the lower the fuel bills will be.

Whilst every effort is made to ensure the accuracy of these details, it should be noted that the measurements are approximate only. Floorplans are for representation purposes only and prepared according to the RICS Code of Measuring Practice by our floorplan provider. Therefore, the layout of doors, windows and rooms are approximate and should be regarded as such by any prospective tenant.

This floor plan should be used as a general outline for guidance only and does not constitute in whole or in part an offer or contract. Any intending purchaser or lessee should satisfy themselves by inspection, searches, enquiries and full survey as to the correctness of each statement. Any areas, measurements or distances quoted are approximate and should not be used to value a property or be the basis of any sale or let.