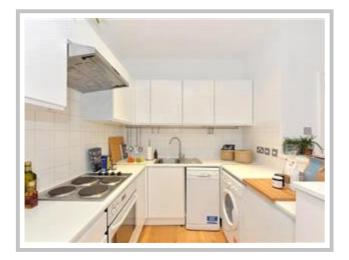

- HIGH CEILINGS THROUGHOUT
- FRONT-ASPECT BALCONY
- FULLY FITTED KITCHEN

Boasting amazing space throughout with a stunning front-aspect balcony, this beautiful 1 bed flat is set within a sought-after period conversion and features high ceilings.