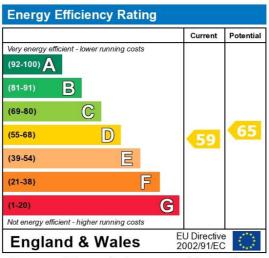

Council Tax Band: E

The energy efficiency rating is a measure of the overall efficiency of a home. The higher the rating the more energy efficient the home is and the lower the fuel bills will be.

Whilst every effort is made to ensure the accuracy of these details, it should be noted that the measurements are approximate only. Floorplans are for representation purposes only and prepared according to the RICS Code of Measuring Practice by our floorplan provider. Therefore, the layout of doors, windows and rooms are approximate and should be regarded as such by any prospective tenant.