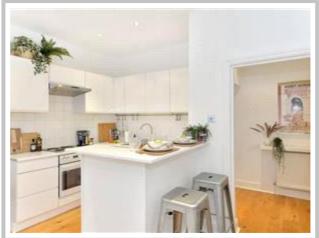

- HIGH CEILINGS THROUGHOUT
- FRONT-ASPECT BALCONY
- FULLY FITTED KITCHEN

Boasting amazing space throughout with a stunning front-aspect balcony, this beautiful 1 bed flat is set within a sought-after period conversion and features high ceilings.