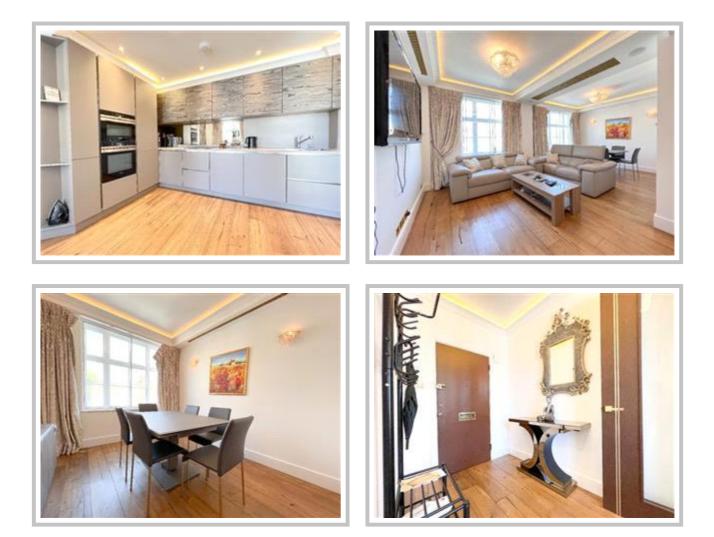

- LUXURY INTEGRATED KITCHEN
- HEART OF MAYFAIR
- CLOSE TO LOCAL SHOPS AND AMENITIES
- AVAILABLE IMMEDIATELY
- GREAT TRANSPORT LINKS

Maison Chase is glad to present this beautiful two bedroom, 2 bathroom apartment in the heart of the enviable location of Mayfair.

This property comprises a large open plan reception dining room and features bespoke furnishings and ultra modern fixtures and fittings throughout. The building has 24 Hour porterage and lift access.

Hertford Street is situated moments from open spaces of Hyde Park, with a wealth of independent shops, boutiques and restaurants nearby, just a short walk away of Oxford Street and the West End.