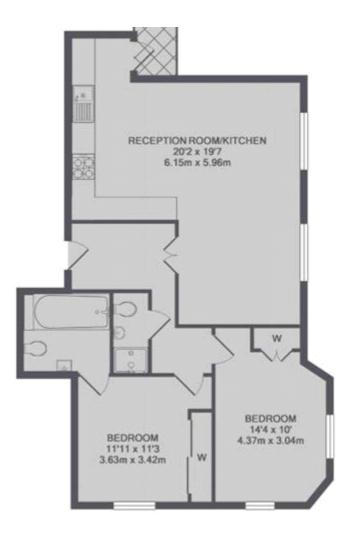

The energy efficiency rating is a measure of the overall efficiency of a home. The higher the rating the more energy efficient the home is and the lower the fuel bills will be.

Whilst every effort is made to ensure the accuracy of these details, it should be noted that the measurements are approximate only. Floorplans are for representation purposes only and prepared according to the RICS Code of Measuring Practice by our floorplan provider. Therefore, the layout of doors, windows and rooms are approximate and should be regarded as such by any prospective tenant.

TOTAL APPROX. FLOOR AREA 809 SQ.FT. (75.2 SQ.M.)

Viewing by appointment only Maison Chase - Maison Chase 41A Mill Lane, West Hampstead, London NW6 1NB Tel: 020 3951 7464 Email: <u>home@maisonchase.co.uk</u> Website: <u>www.maisonchase.co.uk</u>