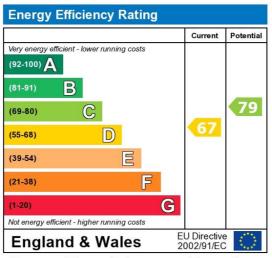

The energy efficiency rating is a measure of the overall efficiency of a home. The higher the rating the more energy efficient the home is and the lower the fuel bills will be.

Whilst every effort is made to ensure the accuracy of these details, it should be noted that the measurements are approximate only. Floorplans are for representation purposes only and prepared according to the RICS Code of Measuring Practice by our floorplan provider. Therefore, the layout of doors, windows and rooms are approximate and should be regarded as such by any prospective tenant.