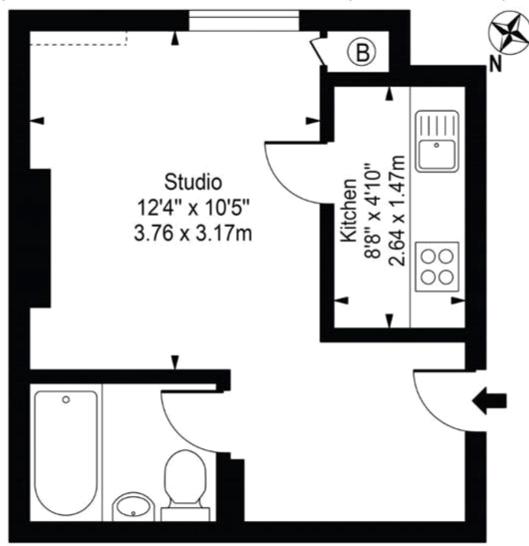

Council Tax Band: D

The energy efficiency rating is a measure of the overall efficiency of a home. The higher the rating the more energy efficient the home is and the lower the fuel bills will be.

Whilst every effort is made to ensure the accuracy of these details, it should be noted that the measurements are approximate only. Floorplans are for representation purposes only and prepared according to the RICS Code of Measuring Practice by our floorplan provider. Therefore, the layout of doors, windows and rooms are approximate and should be regarded as such by any prospective tenant.

## Mount View Road

Approx. Gross Internal Area 274 Sq Ft - 25.46 Sq M

### Second Floor

For Illustration Purposes Only - Not To Scale

This floor plan should be used as a general outline for guidance only and does not constitute in whole or in part an offer or contract.

Any intending purchaser or lessee should satisfy themselves by inspection, searches, enquiries and full survey as to the correctness of each statement.

Any areas, measurements or distances quoted are approximate and should not be used to value a property or be the basis of any sale or let.

Viewing by appointment only Maison Chase - Maison Chase

41A Mill Lane, West Hampstead, London NW6 1NB