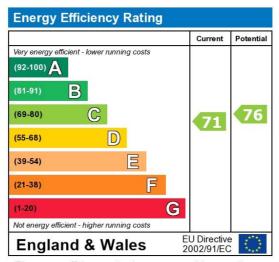

Council Tax Band: D

The energy efficiency rating is a measure of the overall efficiency of a home. The higher the rating the more energy efficient the home is and the lower the fuel bills will be.

Whilst every effort is made to ensure the accuracy of these details, it should be noted that the measurements are approximate only. Floorplans are for representation purposes only and prepared according to the RICS Code of Measuring Practice by our floorplan provider. Therefore, the layout of doors, windows and rooms are approximate and should be regarded as such by any prospective tenant.