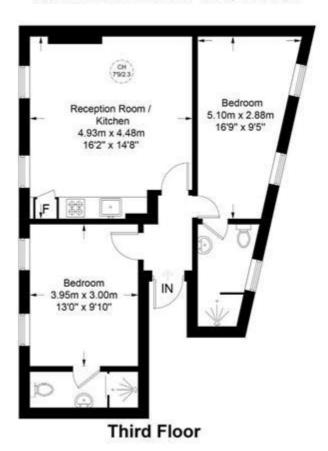

## Fortune Green Road, NW6

Approximate Gross Internal Area = 621 sq ft / 57.7 sq m

This plan is for layout guidance only. Not drawn to scale unless stated. Windows and door openings are approximate.

Viewing by appointment only Maison Chase - Maison Chase