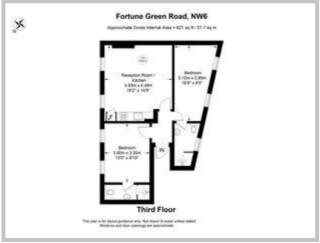

## Fortune Green Road, NW6

Approximate Gross Internal Area = 621 sq ft / 57.7 sq m

This plan is for layout guidance only. Not drawn to scale unless stated. Windows and door openings are approximate.

Viewing by appointment only Maison Chase - Maison Chase