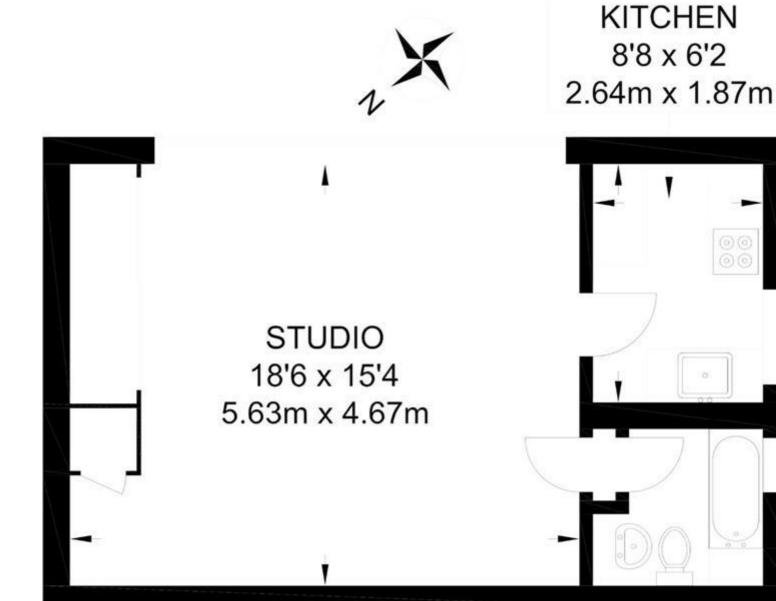

## FOURTH FLOOR 385 SQ FT / 35.8 SQ M

This plan has been drawn for illustrative and identification purposes only.

Viewing by appointment only Maison Chase - Maison Chase

41A Mill Lane, West Hampstead, London NW6 1NB