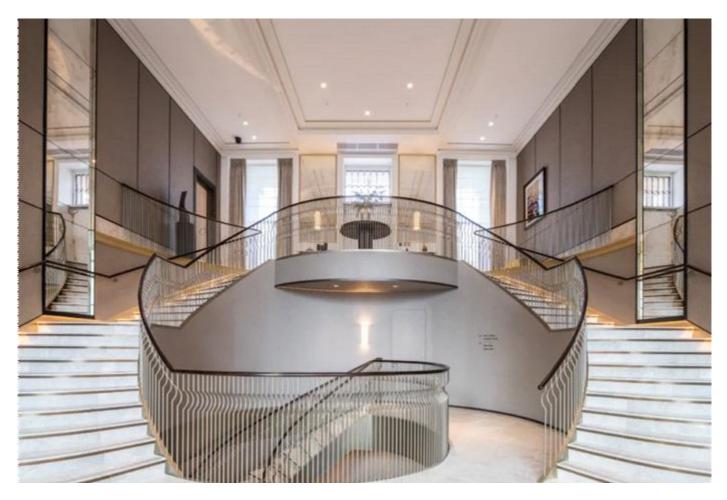

Portland Place, Regents Park, London W1B £1,500 pw

This elegant 1 bedroom apartment on a long-awaited new development, has spectacular ceiling heights, a large reception room with an open-plan kitchen, wood or stone floors throughout, as well as air-cooling and underground parking, it has been stylishly yet neutrally furnished throughout.

- An elegant 1 bedroom apartment
- Quality kitchen with Gaggenau appliances
- 24 hour Concierge-Security
- Residents cinema, spa & gym
- Terrace
- Valet parking available by separate negotiation
- Luxurious Regent's Crescent development