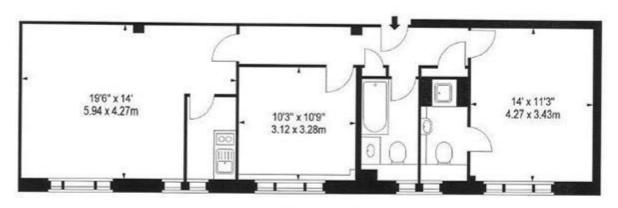

The apartment is set over 735 sq ft and comprises, two spacious double bedrooms (the master with an ensuite bathroom), two modern fitted bathrooms, spacious reception room with rear facing views over Hay's Mews, modern fitted kitchen and ample storage space with access to a private gated communal garden.

Whilst every effort is made to ensure the accuracy of these details, it should be noted that the measurements are approximate only. Floorplans are for representation purposes only and prepared according to the RICS Code of Measuring Practice by our floorplan provider. Therefore, the layout of doors, windows and rooms are approximate and should be regarded as such by any prospective tenant.

### 39 HILL STREET, W1

#### **EIGHTH FLOOR**

APPROX. GROSS INTERNAL AREA \* 735 Ft 2 - 68.28 M 2

ILLUSTRATION FOR IDENTIFICATION PURPOSES ONLY. NOT TO SCALE

"As Defined by RICS - Code of Measuring Practice

Viewing by appointment only Maison Chase - Maison Chase