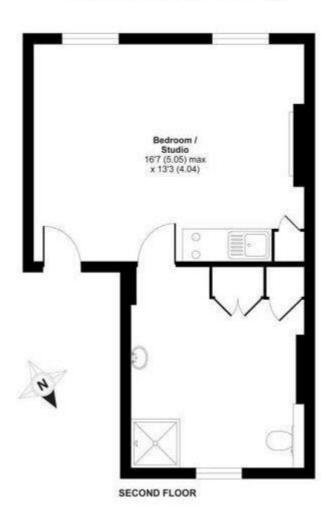

The energy efficiency rating is a measure of the overall efficiency of a home. The higher the rating the more energy efficient the home is and the lower the fuel bills will be.

Whilst every effort is made to ensure the accuracy of these details, it should be noted that the measurements are approximate only. Floorplans are for representation purposes only and prepared according to the RICS Code of Measuring Practice by our floorplan provider. Therefore, the layout of doors, windows and rooms are approximate and should be regarded as such by any prospective tenant.

#### Gloucester Crescent, London, NW1

APPROX. GROSS INTERNAL FLOOR AREA 357 SQ FT 33.2 SQ METRES

Viewing by appointment only Maison Chase - Maison Chase 41A Mill Lane, West Hampstead, London NW6 1NB Tel: 020 3951 7464 Email: <u>home@maisonchase.co.uk</u> Website: <u>www.maisonchase.co.uk</u>