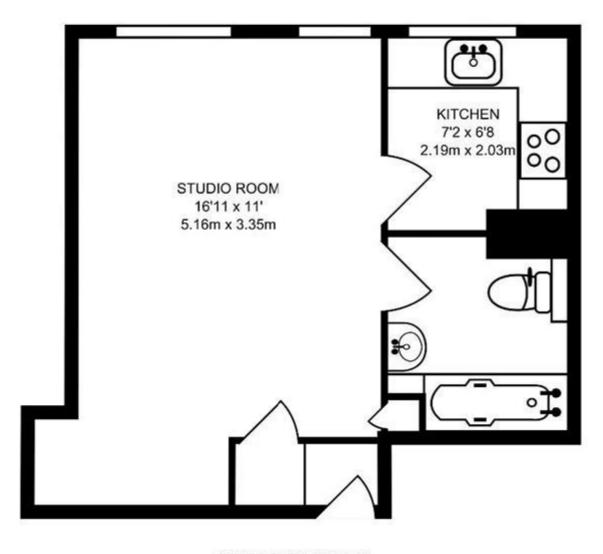

287 SQ FT/26.67 SQ M

This plan has been drawn for illustrative and identification purposes only.

Viewing by appointment only Maison Chase - Maison Chase 41A Mill Lane, West Hampstead, London NW6 1NB Tel: 020 3951 7464