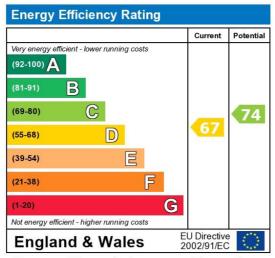

Council Tax Band: C

The energy efficiency rating is a measure of the overall efficiency of a home. The higher the rating the more energy efficient the home is and the lower the fuel bills will be.

Whilst every effort is made to ensure the accuracy of these details, it should be noted that the measurements are approximate only. Floorplans are for representation purposes only and prepared according to the RICS Code of Measuring Practice by our floorplan provider. Therefore, the layout of doors, windows and rooms are approximate and should be regarded as such by any prospective tenant.