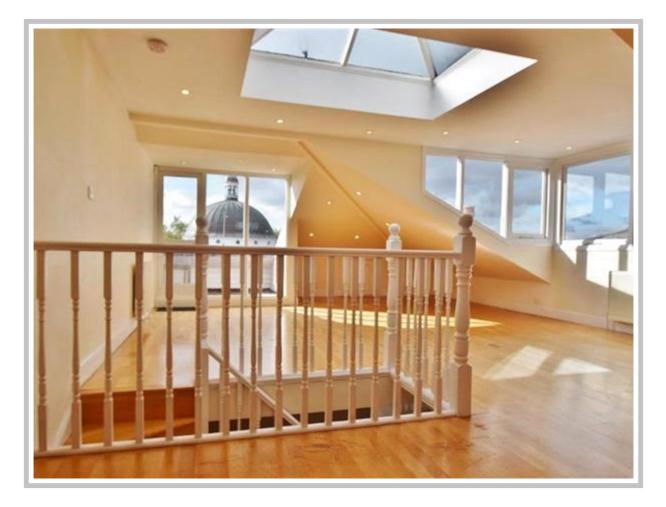

The property comprises of communal ground floor entrance with staircase leading to the second floor, the second floor of the property offers three double bedrooms, two bathrooms, separate fully fitted kitchen diner with appliances, the third (top) floor of the apartment is a very bright and very spacious reception room with wood flooring opening onto a private roof terrace with amazing views over the London skyline.