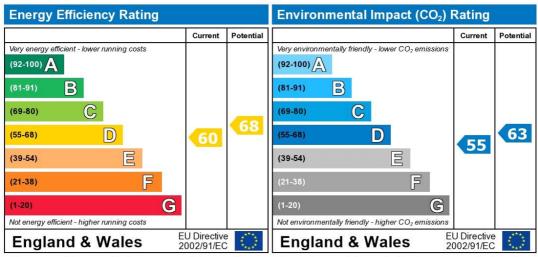

The energy efficiency rating is a measure of the overall efficiency of a home. The higher the rating the more energy efficient the home is and the lower the fuel bills will be. The environmental impact rating is a measure of a home's impact on the environment in terms of carbon dioxide (CO2)