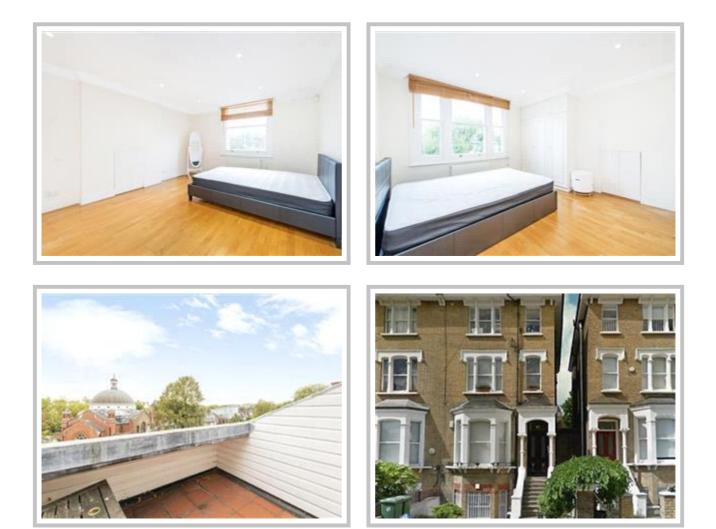

The property comprises of communal ground floor entrance with staircase leading to the second floor, the second floor of the property offers three double bedrooms, two bathrooms, separate fully fitted kitchen diner with appliances, the third (top) floor of the apartment is a very bright and very spacious reception room with wood flooring opening onto a private roof terrace with amazing views over the London skyline.