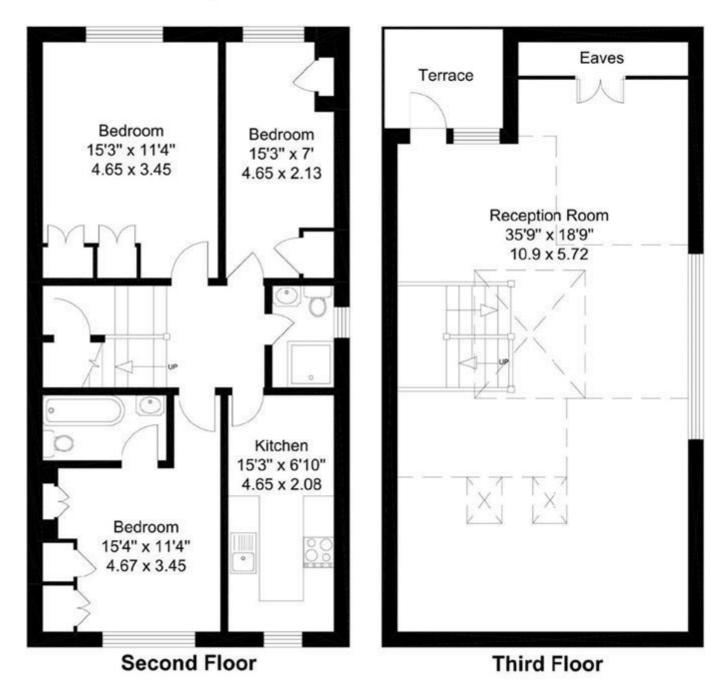

The property comprises of communal ground floor entrance with staircase leading to the second floor, the second floor of the property offers three double bedrooms, two bathrooms, separate fully fitted kitchen diner with appliances, the third (top) floor of the apartment is a very bright and very spacious reception room with wood flooring opening onto a private roof terrace with amazing views over the London skyline.

Whilst every effort is made to ensure the accuracy of these details, it should be noted that the measurements are approximate only. Floorplans are for representation purposes only and prepared according to the RICS Code of Measuring Practice by our floorplan provider. Therefore, the layout of doors, windows and rooms are approximate and should be regarded as such by any prospective tenant.

## **Randolph Avenue, W9**

128 sq m (1,380 sq ft) (Includes Reduced Height Areas and Eaves Storage) For identification purposes only. Not to scale