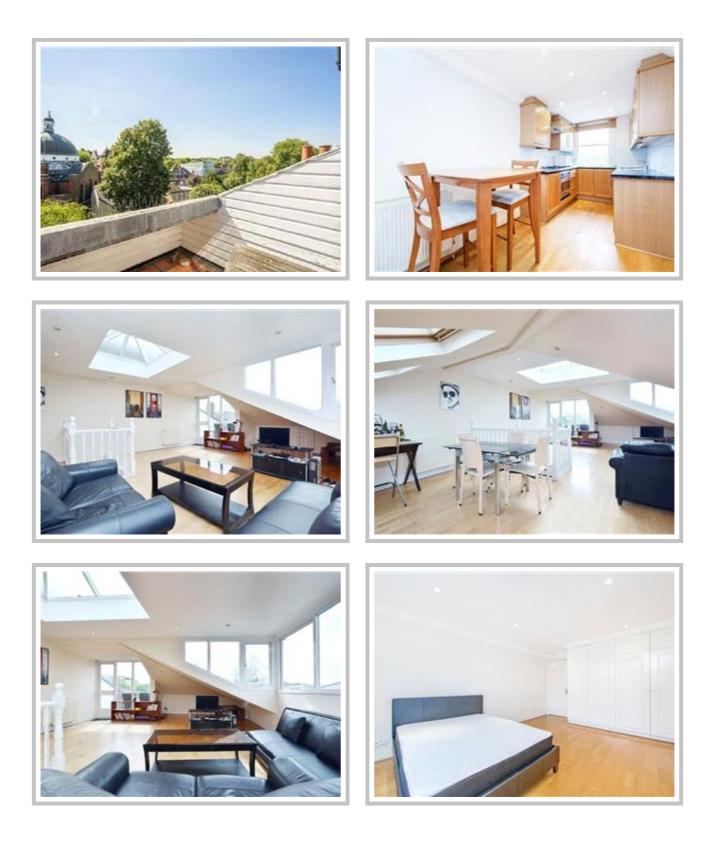

The property comprises of communal ground floor entrance with staircase leading to the second floor, the second floor of the property offers three double bedrooms, two bathrooms, separate fully fitted kitchen diner with appliances, the third (top) floor of the apartment is a very bright and very spacious reception room with wood flooring opening onto a private roof terrace with amazing views over the London skyline.