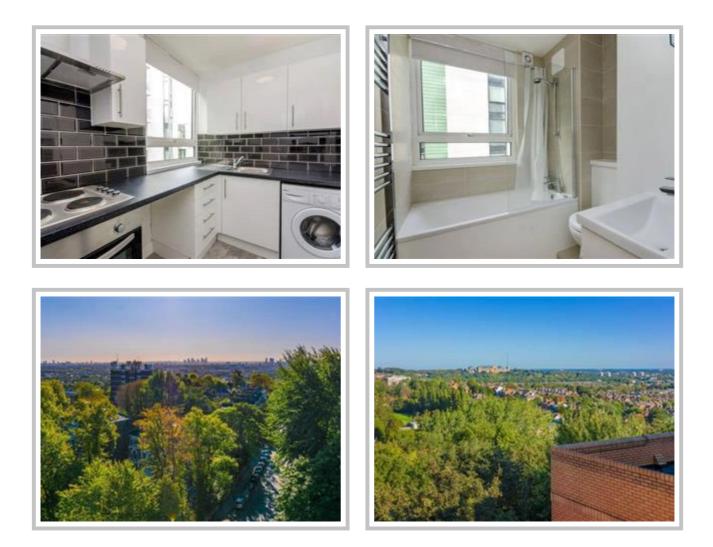

## HILLTOP HOUSE, HORNSEY LANE, LONDON N6

Newly refurbished studio apartment set within a purpose-built block with a lift and spectacular views.

 NEWLY DECORATED STUDIO APARTMENT

- SECURE LIFT ACCESS TOP FLOOR
- FULLY FITTED KITCHEN

SPECTACULAR VIEWS

Newly refurbished studio apartment to rent, set within a purpose built block with a lift and spectacular views.

Located in between Crouch End Broadway, Highgate Village and Archway Station with fantastic transport links.