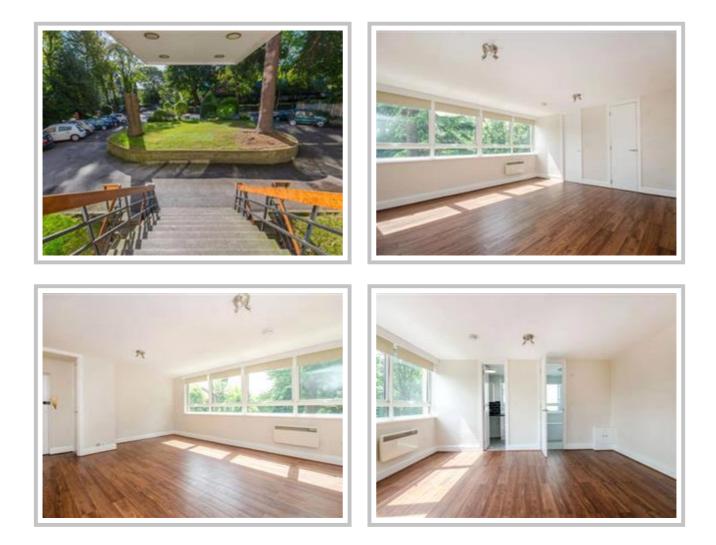

## HILLTOP HOUSE, HORNSEY LANE, LONDON N6

Newly refurbished studio apartment set within a purpose-built block with a lift and spectacular views.

 NEWLY DECORATED STUDIO APARTMENT

- SECURE LIFT ACCESS TOP FLOOR
- FULLY FITTED KITCHEN

SPECTACULAR VIEWS

Newly refurbished studio apartment to rent, set within a purpose built block with a lift and spectacular views.

Located in between Crouch End Broadway, Highgate Village and Archway Station with fantastic transport links.