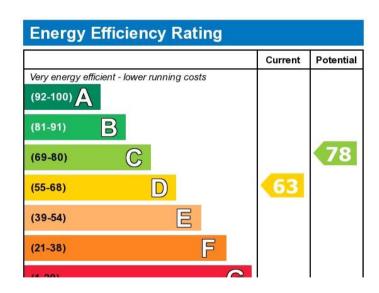

Council Tax Band: C

Tenure: Leasehold (101 years) Ground Rent: £10 per year

Service Charge: £1,619.18 per year