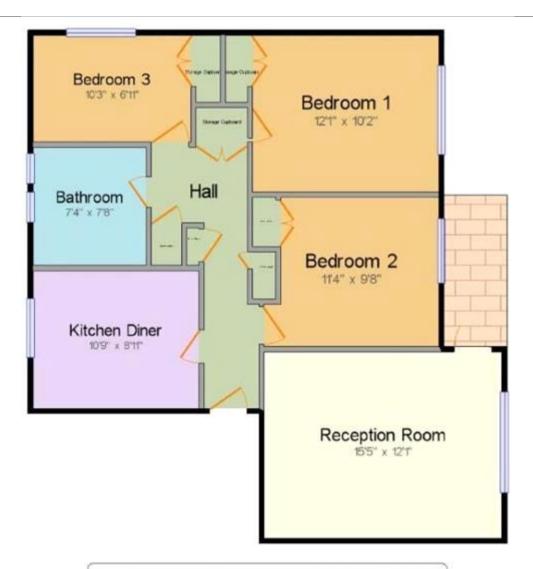

## **Tenure**

Leasehold

Total approx floor area: 791.8 ft² (73.6 m²) Ground Floor: 791.8 ft² (73.6 m²)

Viewing by appointment only Maison Chase - Maison Chase

41A Mill Lane, West Hampstead, London NW6 1NB