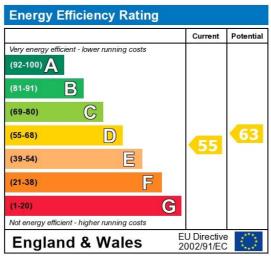

The energy efficiency rating is a measure of the overall efficiency of a home. The higher the rating the more energy efficient the home is and the lower the fuel bills will be.

Whilst every effort is made to ensure the accuracy of these details, it should be noted that the measurements are approximate only. Floorplans are for representation purposes only and prepared according to the RICS Code of Measuring Practice by our floorplan provider. Therefore, the layout of doors, windows and rooms are approximate and should be regarded as such by any prospective tenant.