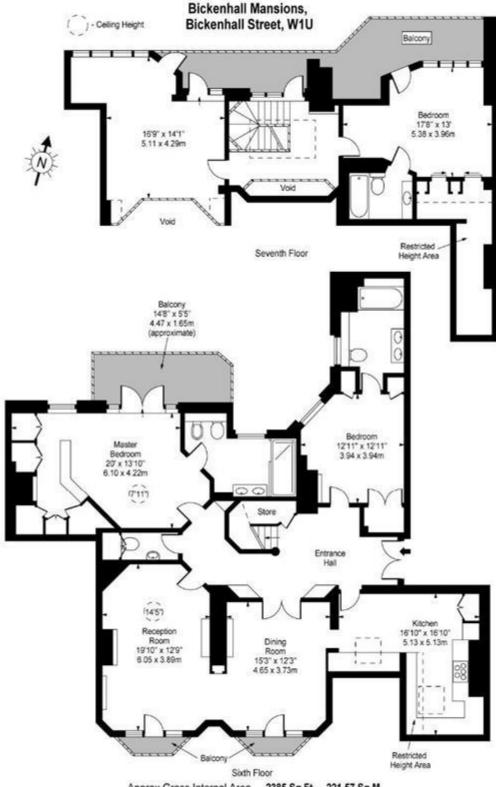

The energy efficiency rating is a measure of the overall efficiency of a home. The higher the rating the more energy efficient the home is and the lower the fuel bills will be.

Whilst every effort is made to ensure the accuracy of these details, it should be noted that the measurements are approximate only. Floorplans are for representation purposes only and prepared according to the RICS Code of Measuring Practice by our floorplan provider. Therefore, the layout of doors, windows and rooms are approximate and should be regarded as such by any prospective tenant.

Approx Gross Internal Area 2385 Sq Ft - 221.57 Sq M (Including Restricted Height Area) For Illustration Purposes Only - Not To Scale

Viewing by appointment only Maison Chase - Maison Chase

41A Mill Lane, West Hampstead, London NW6 1NB