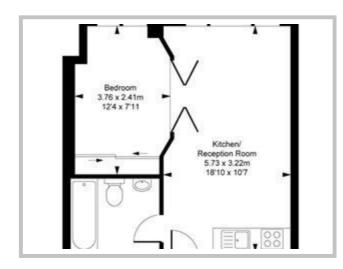

## Nell Gwynn House, SW3 Approximate Gross Internal Area 31.19 sq m / 336 sq ft

ILLUSTRATION FOR IDENTIFICATION PURPOSES ONLY
ALL MEASUREMENTS ARE MAXIMUM. AND INCLUDE WINDOW BAYS AND WARDROBES WHERE APPLICABLE
THIS PLAN MUST NOT BE REPRODUCED BY ANY OTHER PERSON WITHOUT PERMISSION