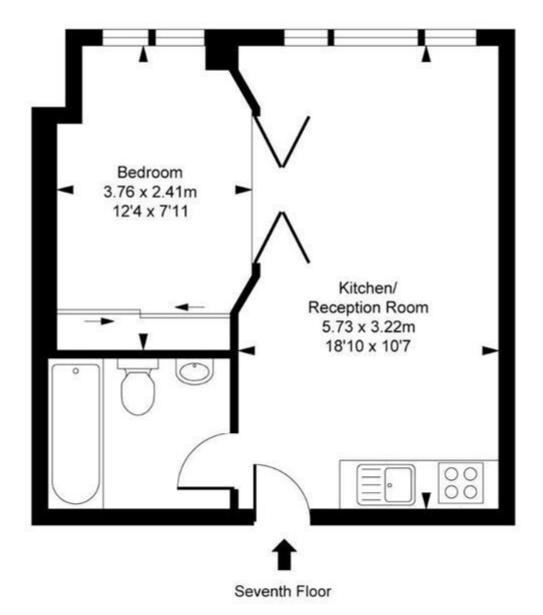

## Nell Gwynn House, SW3 Approximate Gross Internal Area 31.19 sq m / 336 sq ft

ILLUSTRATION FOR IDENTIFICATION PURPOSES ONLY
ALL MEASUREMENTS ARE MAXIMUM. AND INCLUDE WINDOW BAYS AND WARDROBES WHERE APPLICABLE
THIS PLAN MUST NOT BE REPRODUCED BY ANY OTHER PERSON WITHOUT PERMISSION