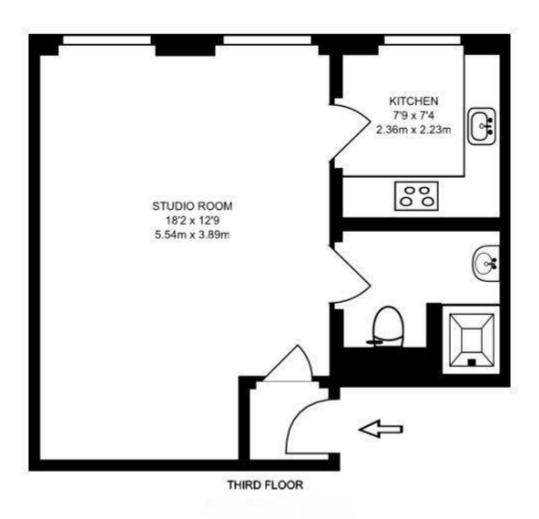

Whilst every effort is made to ensure the accuracy of these details, it should be noted that the measurements are approximate only. Floorplans are for representation purposes only and prepared according to the RICS Code of Measuring Practice by our floorplan provider. Therefore, the layout of doors, windows and rooms are approximate and should be regarded as such by any prospective tenant.