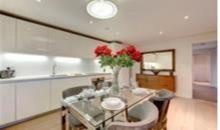

Merchant Square East, London £1,495 pw

A well appointed, south facing, three double bedroom apartment situated on the Seventh floor of this popular development within the Paddington Basin, overlooking the Grand Union Canal.

- Three double bedrooms
- Furnished/Unfurnished
- 2 Luxury Bathrooms
- · Flexible rental terms
- · Canal views
- No agency fees
- Close to local shops and amenities
- CCTV
- Digital TV
- Great Transport Links
- Lift service
- Pet Friendly
- Secure underground