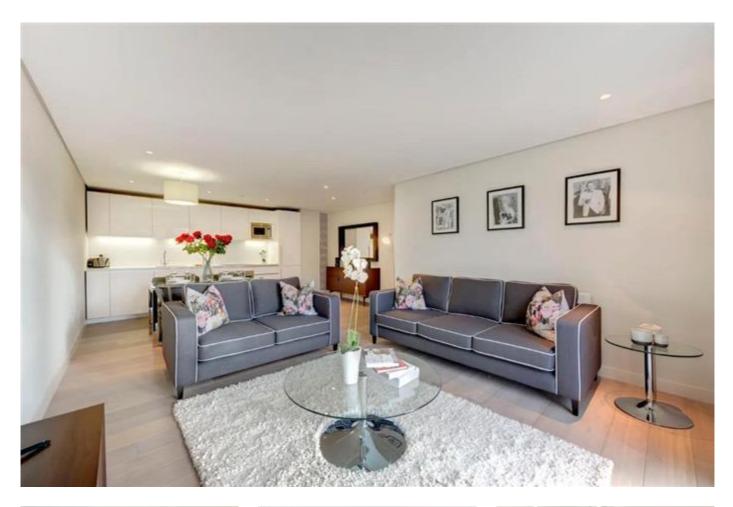

Merchant Square East, London £1,495 pw

A well appointed, south facing, three double bedroom apartment situated on the Seventh floor of this popular development within the Paddington Basin, overlooking the Grand Union Canal.

- Three double bedrooms
- Furnished/Unfurnished
- 2 Luxury Bathrooms
- · Flexible rental terms
- · Canal views
- No agency fees
- Close to local shops and amenities
- CCTV
- Digital TV
- Great Transport Links
- Lift service
- Pet Friendly
- Secure underground