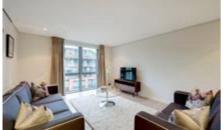

Merchant Square East, London £1,495 pw

A well appointed, south facing, three double bedroom apartment situated on the Seventh floor of this popular development within the Paddington Basin, overlooking the Grand Union Canal.

- Three double bedrooms
- Furnished/Unfurnished
- 2 Luxury Bathrooms
- · Flexible rental terms
- · Canal views
- No agency fees
- Close to local shops and amenities
- CCTV
- Digital TV
- Great Transport Links
- Lift service
- Pet Friendly
- Secure underground